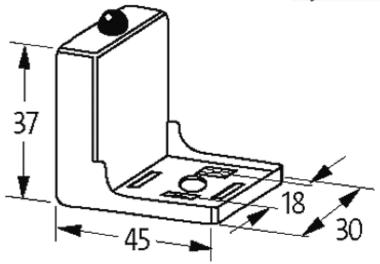

## Product may differ from Image

| Technical Data         |                                                                       |
|------------------------|-----------------------------------------------------------------------|
| LED display            | (yellow opac)                                                         |
| Contact material       | Silvered bronze                                                       |
| Material               | Polyamide black, flame retardant, temperature resistance up to 130 °C |
| Switch off peak        | max. 105 V                                                            |
| Switch off delay time  | max. 20 ms                                                            |
| Max. power (W)         | max. 10 W(VA)                                                         |
| General data           |                                                                       |
| Temperature range      | -20+60 °C                                                             |
| Dimensions H × W × D   | 37×45×30 mm                                                           |
| Commercial data        |                                                                       |
| country of origin      | CZ                                                                    |
| customs tariff number  | 85363010                                                              |
| minimum order quantity | 1                                                                     |