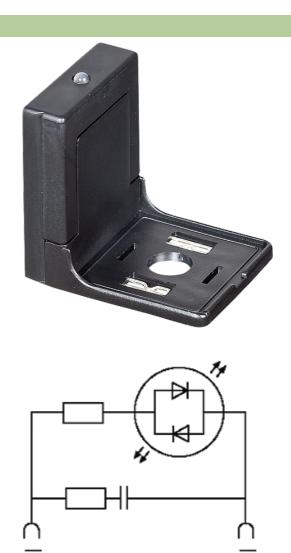

## **VALVE PLUG SUPPRESSOR FORM A - 18MM**

RC and LED, 24VAC/DC/10VA/W

24 V AC/DC RC + LED

Remove plug gasket when fitting adapter. Other LED colors on request.

## Illustration

stay connected

## Product may differ from Image

| Technical Data         |                                                                       |
|------------------------|-----------------------------------------------------------------------|
| LED display            | (yellow opac)                                                         |
| Contact material       | Silvered bronze                                                       |
| Material               | Polyamide black, flame retardant, temperature resistance up to 130 °C |
| Switch off peak        | max. 105 V                                                            |
| Switch off delay time  | max. 20 ms                                                            |
| Max. power (W)         | max. 10 W(VA)                                                         |
| General data           |                                                                       |
| Temperature range      | -20+60 °C                                                             |
| Dimensions H × W × D   | 37×45×30 mm                                                           |
| Commercial data        |                                                                       |
| country of origin      | CZ                                                                    |
| customs tariff number  | 85363010                                                              |
| minimum order quantity | 1                                                                     |