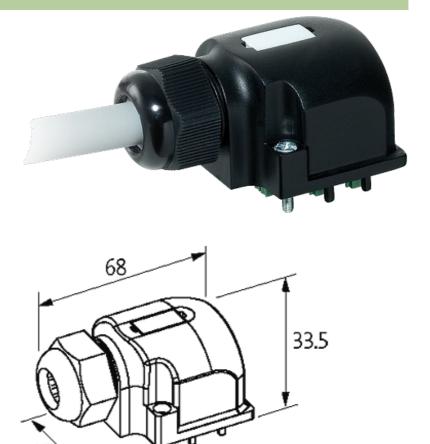

## Illustration

Product may differ from Image

## **Approvals**

stay connected

| Technical Data                   |                                  |   |
|----------------------------------|----------------------------------|---|
| Total current                    | max. 2 × 8 A                     |   |
| Cables                           |                                  |   |
| No./diameter of wires            | 12×0.34 + 5×0.75 mm <sup>2</sup> |   |
| C-track properties               | 2 Mio.                           |   |
| Material (jacket)                | PUR/PVC                          |   |
| Outer diameter                   | approx. 11.5 mm                  |   |
| Bend radius (moving)             | 12 × outer Ø                     |   |
| Cable number                     | 392                              |   |
| General data                     |                                  |   |
| Dimensions $H \times W \times D$ | 33×48×68 mm                      |   |
| Commercial data                  |                                  |   |
| country of origin                | CZ                               |   |
| customs tariff number            | 85444290                         |   |
| minimum order quantity           | 1                                | • |