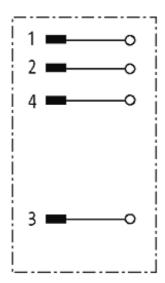

### M12 MALE 0° WIREABLE SCREW TERM.

4-pol. max.0,75mm<sup>2</sup> 4-6mm

Male straight 4-pole Clamping range cable entry: 4...6 mm

Plastic housings with good resistance against chemicals and oils. The resistance to aggressive media should be individually tested for your application. Further details on request.