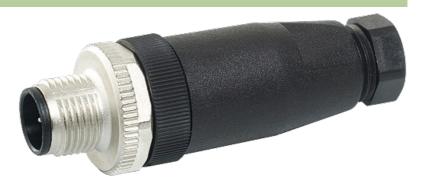

### M12 MALE 0° WIREABLE SCREW TERM.

4-pol. max.0,75mm<sup>2</sup> 4-6mm

Male straight 4-pole Clamping range cable entry: 4...6 mm

Plastic housings with good resistance against chemicals and oils. The resistance to aggressive media should be individually tested for your application. Further details on request.

# Male

Product may differ from Image