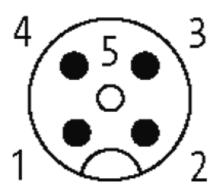

### M12 MALE 0° WIREABLE SCREW TERM.

4-pol. max.0,75mm<sup>2</sup> 4-6mm

Male straight 4-pole Clamping range cable entry: 4...6 mm

Plastic housings with good resistance against chemicals and oils. The resistance to aggressive media should be individually tested for your application. Further details on request.