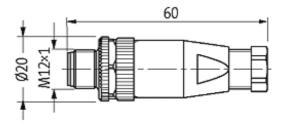

### Form

12701

| Technical Data                 |                                                                          |
|--------------------------------|--------------------------------------------------------------------------|
| Operating voltage              | max. 250 V AC/DC                                                         |
| Operating current per contact  | max. 4 A                                                                 |
| Connection cross section       | max. 0.75 mm <sup>2</sup>                                                |
| Sealing range (cable diameter) | 46 mm                                                                    |
| Locking of ports               | Screw thread M12 $\times$ 1 mm (recommended torque 0.6 Nm) self-securing |
| Protection                     | IP67 inserted and tightened (EN 60529)                                   |
| General data                   |                                                                          |
| Temperature range              | -25+85 °C                                                                |
| Dimensions H × W × D           | 60×20×20 mm                                                              |
| Commercial data                |                                                                          |
| country of origin              | DE                                                                       |
| customs tariff number          | 85369010                                                                 |