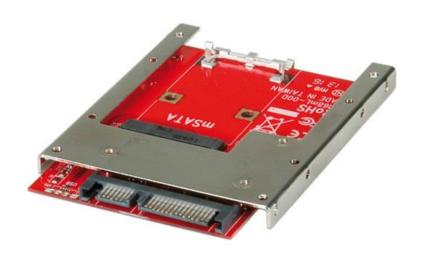

**ROLINE Adapter mSATA SSD-SATA, Type 2.5** 

## Features:

- Latch mSATA Adapter Board with 2.5 Metal Frame
- Best Solution that convert and easily retain Fast Speed mSATA SSD as normally standard 2.5 SATA SSD
- Converts Full Size mSATA SSD to 2.5 Form Factor SSD
- Supports SATA 6 Gbit/s, and downwards to 3 Gbit/s, 1.5 Gbit/s
- 22 pin SATA (signals and power) male connector on board
- Transparent to the operating system, no driver required
- Latch mSATA connector on board, no need the screw for the retention of mSATA module
- Includes 2.5 drive metal frame with 8 mounting holes and 4 HDD screws
- Supports any OS like Windows, Mac, etc.
- Supports industrial operating temperature range: 40 ~ 85 ℃