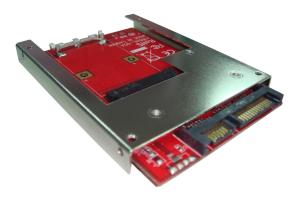

**ROLINE Adapter mSATA SSD-SATA, Type 2.5** 

## Features:

- Latch mSATA Adapter Board with 2.5 Metal Frame
- Best Solution that convert and easily retain Fast Speed mSATA SSD as normally standard 2.5 SATA SSD
- Converts Full Size mSATA SSD to 2.5 Form Factor SSD
- Supports SATA 6 Gbit/s, and downwards to 3 Gbit/s, 1.5 Gbit/s
- 22 pin SATA (signals and power) male connector on board
- Transparent to the operating system, no driver required
- Latch mSATA connector on board, no need the screw for the retention of mSATA module
- Includes 2.5 drive metal frame with 8 mounting holes and 4 HDD screws
- Supports any OS like Windows, Mac, etc.
- Supports industrial operating temperature range: 40 ~ 85 ℃