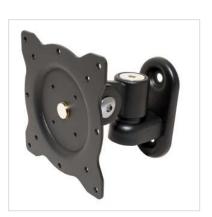

## **ROLINE LCD Monitor Arm, Wall Mount, 3 Joints, black**

**Product No.** 17.03.1196

**Manufacturer** ROLINE

**Manufacturer No.** 17.03.1196

**EAN (single piece)** 7611990142859

## Swing- and tiltable wall mount for monitors and TVs!

- · Aesthetic design offers a pleasant environment
- · Broad range of flexibility
- Quick and simple installation
- Rotation: 180° for portrait or landscape viewing (right & left)
- Meets VESA 75 (75 x 75 mm), VESA 100 (100 x 100 mm)
- Solid model made out of black painted iron
- Colour: black

Load capacity: 1-10 kg

No. of pivots: 3 Fixing: Wall mount

Max. arm length: 116 mm Tiltable up and down: 80°

Pivot: 180°