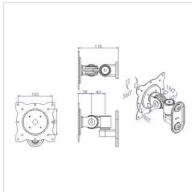

Load capacity: 1-10 kg

No. of pivots: 3 Fixing: Wall mount

Max. arm length: 116 mm Tiltable up and down: 80°

Pivot: 180°

| Load capacity      | 10 kg      |
|--------------------|------------|
| Quantity of pivots | 3          |
| Maximal arm length | 116 mm     |
| Adjustments        | Mechanical |
| VESA 75 x 75 mm    | Yes        |
| VESA 100 x 100 mm  | Yes        |