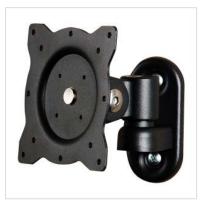

## **ROLINE LCD Monitor Arm, Wall Mount, 3 Joints, black**

**Product No.** 17.03.1196

**Manufacturer** ROLINE

**Manufacturer No.** 17.03.1196

**EAN (single piece)** 7611990142859

## Swing- and tiltable wall mount for monitors and TVs!

- · Aesthetic design offers a pleasant environment
- · Broad range of flexibility
- Quick and simple installation
- Rotation: 180° for portrait or landscape viewing (right & left)
- Meets VESA 75 (75 x 75 mm), VESA 100 (100 x 100 mm)
- Solid model made out of black painted iron
- Colour: black

Load capacity: 1-10 kg

No. of pivots: 3 Fixing: Wall mount

Max. arm length: 116 mm Tiltable up and down: 80°

Pivot: 180°