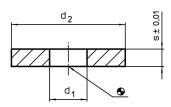

# Drawing

## **Order information**

| Dimensions     |                |       | For screws | i i | Art. No.   |
|----------------|----------------|-------|------------|-----|------------|
| d <sub>1</sub> | d <sub>2</sub> | s     |            | -   |            |
|                |                | ±0.01 |            |     |            |
| [mm]           |                |       | [mm]       | [g] |            |
| 25             | 59.5           | 4     | M24        | 71  | 23061.2404 |