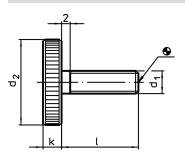

### Drawing

# **Order information**

| Dimensions     |    |                |   | <b>T</b> | Art. No.   |
|----------------|----|----------------|---|----------|------------|
| d <sub>1</sub> | 1  | d <sub>2</sub> | k | _        |            |
| [mm]           |    |                |   | [g]      |            |
| steel          |    |                |   |          |            |
| M10            | 30 | 36             | 8 | 76       | 24770.0176 |