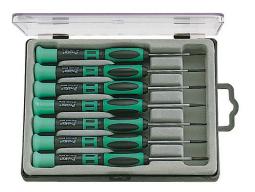

## **Specification**

| Contents                         | Individual Packing |
|----------------------------------|--------------------|
| = 1.6x50, 2.0x50, 2.4x50, 3.0x50 | Plastic Box        |
| No.00x50, No.0x50, No.1x50       | +                  |
| Carrying case                    | Color Box          |

## **Individual Packing**

• Plastic Box + Color Box