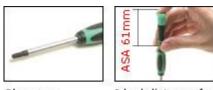

## 8PK-081A-F



## **Features**

Swivel cap for precise centering and screw turning Dual color non-slip T.P.R. and nylon engineered plastic handle AISI 8660 chrome-molybdenum vanadium steel blade with satin finish Black oxide tip for long life



Chromemolybdenum vanadium steel

Ideal distance for secure tightening

## **Specification**

| Contents                         | Individual Packing |
|----------------------------------|--------------------|
| = 1.6x50, 2.0x50, 2.4x50, 3.0x50 | Plastic Box        |
| No.00x50, No.0x50, No.1x50       | +                  |
| Carrying case                    | Color Box          |

## **Individual Packing**

• Plastic Box + Color Box