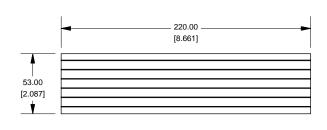

## 1455N2202

| Closed | <b>Bezel</b> |
|--------|--------------|
|--------|--------------|

| Note                                                                       |  |  |
|----------------------------------------------------------------------------|--|--|
| Purchased assembly includes box, belly plate, bezel, cover screws and self |  |  |
| adhesive rubber feet. Box made from Extruded Aluminum 6063.                |  |  |