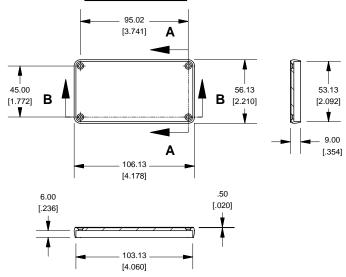

## **Slot Details**

## 1455N2202

| Closed | <b>Bezel</b> |
|--------|--------------|
|--------|--------------|

| Note                                                                       |  |  |
|----------------------------------------------------------------------------|--|--|
| Purchased assembly includes box, belly plate, bezel, cover screws and self |  |  |
| adhesive rubber feet. Box made from Extruded Aluminum 6063.                |  |  |

| PART NUMBERS                                                          |               |  |
|-----------------------------------------------------------------------|---------------|--|
| 1455N2202 Closed Plastic Bezel                                        |               |  |
| Clear Anodized                                                        | 1455N2202     |  |
| Black Anodized                                                        | 1455N2202BK   |  |
| ACCESSORIES                                                           |               |  |
| Cover Screws (Pkg 100) [#6 Self Tapping Nickel Plated Screws]         | 1455MS100     |  |
| Black Cover Screws (Pkg 100)<br>[#6 Self Tappng Nickel Plated Screws] | 1455MS100BK   |  |
| Closed Plastic Rezels, Black (Pkg 10)                                 | 1455NPI BK-10 |  |