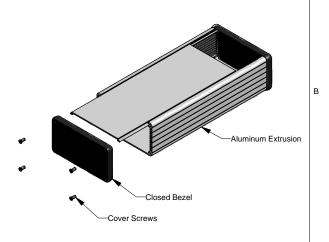

## 1455N2202

| Closed | <b>Bezel</b> |
|--------|--------------|
|--------|--------------|

| Note                                                                       |  |  |
|----------------------------------------------------------------------------|--|--|
| Purchased assembly includes box, belly plate, bezel, cover screws and self |  |  |
| adhesive rubber feet. Box made from Extruded Aluminum 6063.                |  |  |

| PART NUMBERS                                                          |               |  |
|-----------------------------------------------------------------------|---------------|--|
| 1455N2202 Closed Plastic Bezel                                        |               |  |
| Clear Anodized                                                        | 1455N2202     |  |
| Black Anodized                                                        | 1455N2202BK   |  |
| ACCESSORIES                                                           |               |  |
| Cover Screws (Pkg 100) [#6 Self Tapping Nickel Plated Screws]         | 1455MS100     |  |
| Black Cover Screws (Pkg 100)<br>[#6 Self Tappng Nickel Plated Screws] | 1455MS100BK   |  |
| Closed Plastic Rezels, Black (Pkg 10)                                 | 1455NPI BK-10 |  |