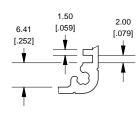

## **Slot Details**



## 1455N2202



| Closed | <b>Bezel</b> |
|--------|--------------|
|--------|--------------|



| Note                                                                       |  |  |
|----------------------------------------------------------------------------|--|--|
| Purchased assembly includes box, belly plate, bezel, cover screws and self |  |  |
| adhesive rubber feet. Box made from Extruded Aluminum 6063.                |  |  |

| PART NUMBERS                                                          |               |  |
|-----------------------------------------------------------------------|---------------|--|
| 1455N2202 Closed Plastic Bezel                                        |               |  |
| Clear Anodized                                                        | 1455N22