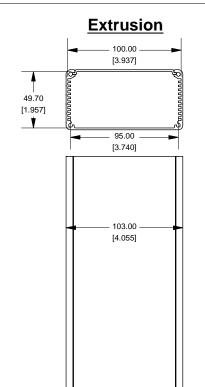

## 1455N2202

| Closed | <b>Bezel</b> |
|--------|--------------|
|--------|--------------|

| Note                                                                       |  |  |
|----------------------------------------------------------------------------|--|--|
| Purchased assembly includes box, belly plate, bezel, cover screws and self |  |  |
| adhesive rubber feet. Box made from Extruded Aluminum 6063.                |  |  |