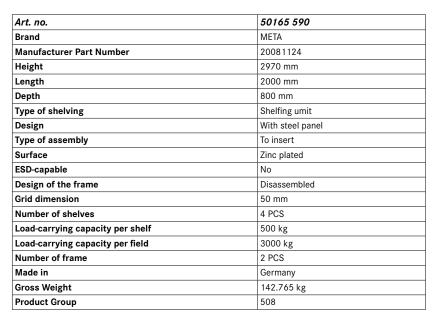

## ΜΕΤΔ

## Application:

Wide-span racks offer large storage areas for bulky parts and particularly large and/or heavy items

META wide-span racks - the boltless **META SPEED RACK** or the bolted **META MINI-RACK** - are ideal for storing bulky goods of light to medium weight in trade, industry and crafts. They can be used across different industries in a variety of ways. Both systems are available with either chipboard shelves or steel shelves.

## **Execution:**

- Basic rack, can be expanded as required using an add-on rack
- Goods can be stored in a lying or standing position
- Shelves adjustable in increments of 50 mm
- Step struts with a 200 mm perforation grid to accommodate separator bars





## EAN

4026212144154