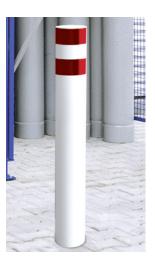

#### Application:

For the protection of business inventory–for fixing with bolts, incl. a sleeve anchor for mounting on concrete floors

### Execution:

- Made of stable steel profile tube
- With red reflective tape

| Art. no.                 | 50172 391           |  |
|--------------------------|---------------------|--|
| Brand                    | TTS                 |  |
| Manufacturer Part Number | 34120159C           |  |
| Pipe diameter            | 159 mm              |  |
| Reflective tape          | Red reflective      |  |
| Surface                  | Powder-coated       |  |
| Colour                   | Pure white RAL 9010 |  |
| Gross Weight             | 25.500 kg           |  |
| Product Group            | 5AY                 |  |