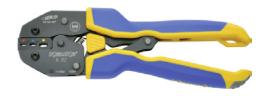

## Press tools for cable connectors 0.5-6 mm<sup>2</sup>

Model K 82 A, self-adjusting

## Execution:

- With locking mechanism for consistent pressing results
- Ergonomically shaped multi-component handles with slip guard
- K82A for insulated cable connectors. New lever mechanism reduces effort by 33%. Wire and insulation compression is performed in a single work step. Optimal handling owing to reduced opening width.