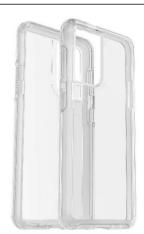

## Sleek Protection/

You don't have to choose between a protective case and a stylish one. Symmetry Series is the slim and protective case that shows off your style. All of your phone's buttons, features and functions work flawlessly. Additionally, a silver-based antimicrobial additive is integrated into the case that helps inhibit microbial growth and defends the case exterior against many common bacteria. And, Symmetry Series is easy to remove and install. Which is great because with all of the colors, you need more than just one. From cute and fun to daring and dazzling, Symmetry Series is the expressive case that's slimmer than ever, as protective as always.

## Features /

- DROP+ | 3X as many drops as military standard (MIL-STD-810G 516.6)
- Lasting antimicrobial technology helps protect case exterior against many common bacteria<sup>†</sup>
- Made with more than 60% recycled plastic
- Wireless charging compatible
- Thin profile slips easily into tight pockets
- Raised edges protect camera and touchscreen
- Case is infused with silver-based additive that continually blocks microbial growth
- Choose from a fun variety of colors and designs
- Durable protection shields against drops, bumps and fumbles
- One-piece design pops on and off in a flash
- Hassle-free customer service

Clear 77-81966 840104247785