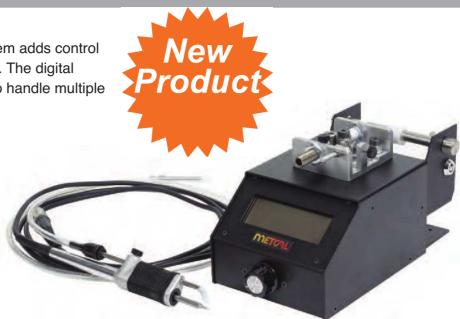

# Solder Wire Feeder

Metcal's USF-1000 Solder Wire Feed System adds control and convenience to your soldering process. The digital controls, high performance, and its ability to handle multiple solder diameters provide repeatability and functionality to your process. The USF-1000 pairs with Metcal's SmartHeat® MX-5200 or MX-500 Soldering and Rework Systems.

### **Features & Benefits**

- Digital Controls with multiple Modes of Operation: Forward Feed, Retraction, Delay, and Speed are programmable parameters in either the automatic, forward, or the backward mode of operation.
- Large LCD Display: displays program parameters and a cycle counter with the selectable unit of measure, millimeters or inches.
- Internal Program Storage: stores internally thirty (30) programs allowing the operator to select the right program for the right application
- Password Protection: prevents unintended changes to stored programs
- ▶ Multiple Solder Diameters: compatible with solder diameters 0.4mm to 1.80mm
- Solder Feed Blades: reduces the tendency for solder balls to form at point of use
- Solder Spool Lock: secures the solder spool to the unit