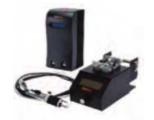

# MX-5200-SF Soldering / Rework System with USF-1000

Power supply, solder feeder, MX-H7-SF solder feeder hand-piece, USF-FTA-12 Feeder Tube Assembly, USF-GTA-12 Teflon Nozzle, AC-FS1 footswitch and WS1 sleeper work stand

# MX-500-SF Soldering / Rework System with USF-1000

Power supply, solder feeder, MX-H7-SF solder feeder hand-piece, USF-FTA-12 Feeder Tube Assembly, USF-GTA-12 Teflon Nozzle, AC-FS1 footswitch and WS1 sleeper work stand