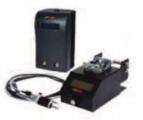

# MX-5200-SF Soldering / Rework System with USF-1000

Power supply, solder feeder, MX-H7-SF solder feeder hand-piece, USF-FTA-12 Feeder Tube Assembly, USF-GTA-12 Teflon Nozzle, AC-FS1 footswitch and WS1 sleeper work stand

# MX-500-SF Soldering / Rework System with USF-1000

Power supply, solder feeder, MX-H7-SF solder feeder hand-piece, USF-FTA-12 Feeder Tube Assembly, USF-GTA-12 Teflon Nozzle, AC-FS1 footswitch and WS1 sleeper work stand