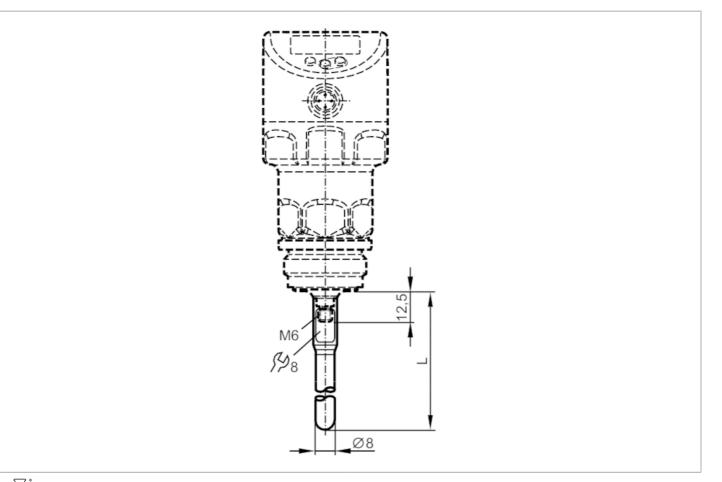

## EC 1935/2004 EHEDG Certified FCM

| Application                                          |      |                                 |
|------------------------------------------------------|------|---------------------------------|
| Design                                               |      | hygienic, for level sensors LR  |
| Application                                          |      | hygienic systems                |
| Measuring/setting range                              |      |                                 |
| Probe length L                                       | [mm] | 700                             |
| Mechanical data                                      |      |                                 |
| Weight                                               | [g]  | 302.2                           |
| Materials                                            |      | stainless steel (1.4404 / 316L) |
| Tightening torque                                    | [Nm] | < 6.5                           |
| Surface characteristics Ra/Rz<br>of the wetted parts | 2    | < 0.8 / 8                       |
| Hygienic equipment class to DIN 11866                |      | H3                              |
| Remarks                                              |      |                                 |
| Pack quantity                                        |      | 1 pcs.                          |