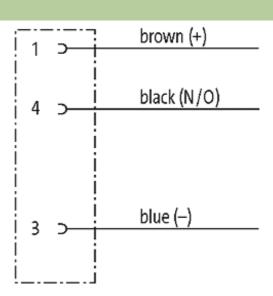

## **M8 FEMALE FLANGE PLUG REAR MOUNT**

TPE wires 3x0.25 0.5m

Flange M8 female 4-pole 3-pole Rear mounting Mounting nut with multi-strand wire

## **Female**

stay connected

**Female** 

Product may differ from Image

| Form                          |                                                                         |
|-------------------------------|-------------------------------------------------------------------------|
|                               | 08575                                                                   |
| Technical Data                |                                                                         |
| Operating voltage             | max. 60 V AC/DC                                                         |
| Operating current per contact | max. 4 A                                                                |
| Locking of ports              | Screw thread M8 $\times$ 1 mm (recommended torque 0.4 Nm) self-securing |