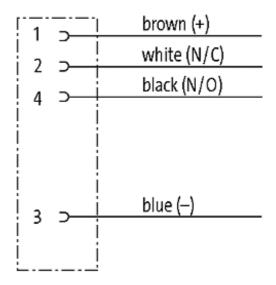

## **M8 FEMALE FLANGE PLUG REAR MOUNT**

TPE wires 3x0.25 0.5m

Flange M8 female 4-pole 3-pole Rear mounting Mounting nut with multi-strand wire

## **Female**

stay connected

**Female** 

Product may differ from Image

| Form                          |                                                                         |
|-------------------------------|-------------------------------------------------------------------------|
|                               | 08575                                                                   |
| Technical Data                |                                                                         |
| Operating voltage             | max. 60 V AC/DC                                                         |
| Operating current per contact | max. 4 A                                                                |
| Locking of ports              | Screw thread M8 $\times$ 1 mm (recommended torque 0.4 Nm) self-securing |