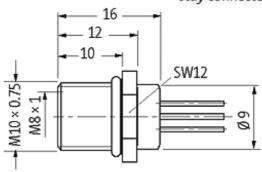

## **M8 FEMALE FLANGE PLUG REAR MOUNT**

TPE wires 3x0.25 0.5m

Flange M8 female 4-pole 3-pole Rear mounting Mounting nut with multi-strand wire

## **Female**

stay connected

**Female** 

Product may differ from Image

| Form                          |                                                                         |
|-------------------------------|-------------------------------------------------------------------------|
|                               | 08575                                                                   |
| Technical Data                |                                                                         |
| Operating voltage             | max. 60 V AC/DC                                                         |
| Operating current per contact | max. 4 A                                                                |
| Locking of ports              | Screw thread M8 $\times$ 1 mm (recommended torque 0.4 Nm) self-securing |