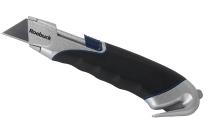

## **Roebuck**

#### Description

Safety knife with a strap cutter on the back. Dual-material body for optimum comfort and gripping. Knife with a blade retracting system ensuring maximum safety during use. Safety trapezoidal blades with rounded corners and circular blades for the strap cutter also available in option.