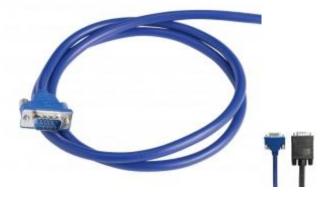

Clever Little Box - LPVGA-M/F-xxMFP / LPVGA-M/M-xxMFP Low Profile Blue VGA Lead - 1.0m/3.0m/5.0m/10m male to female / male to male Fully Populated DDC Compliant

The LPVGA-M/F-xxM is a high quality, Low Profile xx metre VGA cable, unobtrusive and attractively designed.

Featuring low-profile VGA connectors (less than half the depth of standard VGA connectors), this 1 metre male-to-female or male-to-male VGA cables are ideal for use in high visible areas or in racks where space may be limited.

For video signal connection of PC/laptops to projectors, display screens or TVs, etc.

- Low Profile VGA Connectors
- Blue Cable & Connectors
- Male-to-Female / Male-to-Male
- Cable Lengths supplied as 1/3/5/10m
- Metal thumbscrews for secure connection
- Fully Populated Cable DDC Compliant