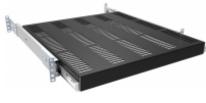

## Four Post Mounting Sliding Shelf

- Attach to both pair of 19" rack rails
- Heavy duty ball bearing slides included
- Heavy duty, 16 Gauge steel construction
- Folded on all four sides for extra strength
- Rugged textured powder paint finish
- RoHS Compliant.
- Manufactured in North America.
- MOUNTS ON TWO PAIR OF PANEL RAILS (FRONT & BACK)