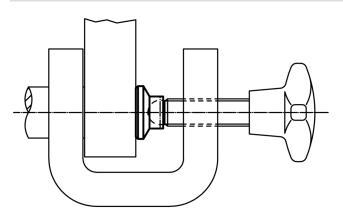

# Order information

| d <sub>1</sub> | d <sub>2</sub> | d <sub>3</sub> | ensions<br>e<br>~ | h1   | h <sub>2</sub> | for static load<br>max. | For grub screws<br>EH 22570. | min. | max. | Ĭ.  | Art. No.   |
|----------------|----------------|----------------|-------------------|------|----------------|-------------------------|------------------------------|------|------|-----|------------|
| [mm]           |                |                |                   |      |                | [kN]                    | [mm]                         | [°C] |      | [g] |            |
| 25             | 7.8            | 13             | 4.6               | 10.5 | 3              | 3.5                     | M10                          | -30  | 80   | 3.6 | 22570.0024 |

#### **Application example**



#### Compliance

#### **RoHS compliant**

Compliant according to Directive 2011/65/EU and Directive 2015/863

#### Does not contain SVHC substances

No SVHC substances with more than 0.1% w/w contained - SVHC list [REACH] as of 10.06.2022

# Does not contain Proposition 65 substances

No Proposition 65 substances included https://www.P65Warnings.ca.gov/

#### Free from Conflict Minerals

This product does not contain any substances designated as "conflict minerals" such as tantalum, tin, gold or tungsten from the Democratic Republic of Congo or adjacent countries.