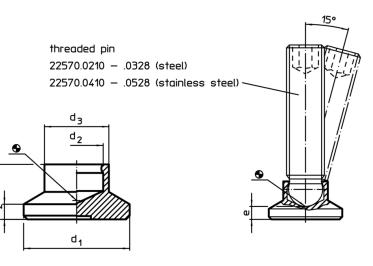

### Drawing

ŕ

## Order information

| d <sub>1</sub> | d <sub>2</sub> | d <sub>3</sub> | ensions<br>e<br>~ | h1   | h <sub>2</sub> | for static load<br>max. | For grub screws<br>EH 22570. | min. | max. | Ĭ.  | Art. No.   |
|----------------|----------------|----------------|-------------------|------|----------------|-------------------------|------------------------------|------|------|-----|------------|
| [mm]           |                |                |                   |      |                | [kN]                    | [mm]                         | [°C] |      | [g] |            |
| 25             | 7.8            | 13             | 4.6               | 10.5 | 3              | 3.5                     | M10                          | -30  | 80   | 3.6 | 22570.0024 |