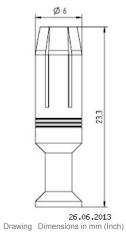

Part No. VN02 040 0010 1C

Series Contacts

Subseries Contact Turned contacts

| COMMON CHARACTERISTICS     |                      |
|----------------------------|----------------------|
| Contact diameter           | 4 mm                 |
| Wire gauge from            | 1,5                  |
| Wire gauge (AWG) from      | 16                   |
| Packaging / supplied as    | Single contact       |
| No. of pieces              | 100                  |
| Sex of Contact             | Socket               |
| Type of contact            | Turned crimp contact |
| CLIMATICAL CHARACTERISTICS |                      |
| Upper temperature          | + 125 °C             |
| Lower temperatur           | -40 °C               |

Turned contacts turned crimp male contact for wire gauge 16 - 15.copy.copy

VN02 040 0010 1C Part No.

Series Contacts

Subseries Contact Turned contacts

Turned contacts turned crimp male contact for wire gauge 16 - 15.copy.copy

VN02 040 0010 1C Part No.

Series Contacts

Subseries Contact Turned contacts

Contact arrangement