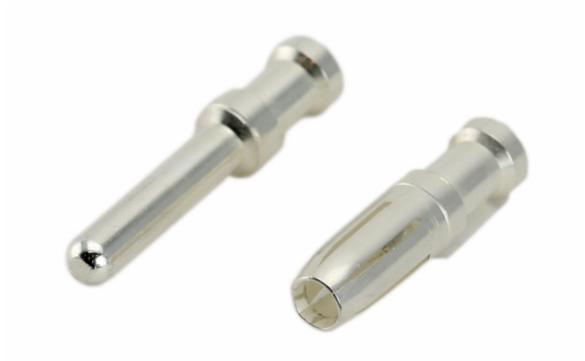

Part No. VN02 040 0010 1C

Series Contacts

Subseries Contact Turned contacts

| COMMON CHARACTERISTICS     |                      |
|----------------------------|----------------------|
| Contact diameter           | 4 mm                 |
| Wire gauge from            | 1,5                  |
| Wire gauge (AWG) from      | 16                   |
| Packaging / supplied as    | Single contact       |
| No. of pieces              | 100                  |
| Sex of Contact             | Socket               |
| Type of contact            | Turned crimp contact |
| CLIMATICAL CHARACTERISTICS |                      |
| Upper temperature          | + 125 °C             |
| Lower temperatur           | -40 °C               |

Turned contacts turned crimp male contact for wire gauge 16 - 15.copy.copy

VN02 040 0010 1C Part No.

Series Contacts

Subseries Contact Turned contacts

Turned contacts turned crimp male contact for wire gauge 16 - 15.copy.copy

VN02 040 0010 1C Part No.

Series Contacts

Subseries Contact Turned contacts

Contact arrangement