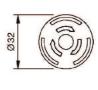

minal

Illuminative colour Red

Operating voltage (LED) 5 - 30 V DC
Operation current (LED) 9,7 - 12,4 mA
Lens illumination illuminative
Lens colour Red

Lens shape mushroom-head

Lens material Plastic

Lens optics opaque

Housing colour Yellow

Housing material Plastic

Weight 0.028 kg

Contacts normally close 1 NC

Contact material Gold-plated silver

Illumination colour Red

Material Plastic

Switching action Maintained

Switching voltage 250 V

Switching system Slow-make switching element

Hints

- Twist to unlock clockwise
- Luminosity and wave length variations caused by LED manufacturing processes may cause slight differences regarding the illumination.
- Foolproof according to EN IEC 60947-5-5
- Lens colour Red

Product attributes

Switching position ring green

#### Dimensions





### Mounting cut-outs



## Wireing diagrams



### Component layouts



**e**ao.com **■** 07/2019