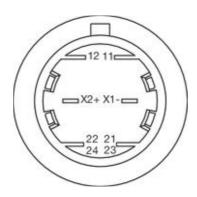

tion current (LED) 9,7 - 12,4 mA
Lens illumination illuminative
Lens colour Red

Lens shape mushroom-head

Lens material Plastic

Lens optics opaque

Housing colour Yellow

Housing material Plastic

Weight 0.028 kg

Contacts normally close 1 NC

Contact material Gold-plated silver

Illumination colour Red

Material Plastic

Switching action Maintained

Switching voltage 250 V

Switching system Slow-make switching element

Hints

- Twist to unlock clockwise
- Luminosity and wave length variations caused by LED manufacturing processes may cause slight differences regarding the illumination.
- Foolproof according to EN IEC 60947-5-5
- Lens colour Red

Product attributes

Switching position ring green

#### Dimensions





### Mounting cut-outs



## Wireing diagrams



### Component layouts



**e**ao.com **■** 07/2019