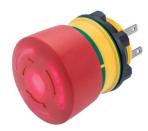

#### Technical data

Terminal Plug-in terminal

Illuminative colour Red

Operating voltage (LED) 5 - 30 V DC
Operation current (LED) 9,7 - 12,4 mA
Lens illumination illuminative
Lens colour Red

Lens shape mushroom-head

Lens material Plastic

Lens optics opaque

Housing colour Yellow

Housing material Plastic

Weight 0.028 kg

Contacts normally close 1 NC

Contact material Gold-plated silver

Illumination colour Red

Material Plastic

Switching action Maintained

Switching voltage 250 V

Switching system Slow-make switching element

Hints

- Twist to unlock clockwise
- Luminosity and wave length variations caused by LED manufacturing processes may cause slight differences regarding the illumination.
- Foolproof according to EN IEC 60947-5-5
- Lens colour Red

Product attributes

Switching position ring green