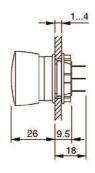

erminal

Illuminative colour Red

Operating voltage (LED) 5 - 30 V DC
Operation current (LED) 9,7 - 12,4 mA
Lens illumination illuminative
Lens colour Red

Lens shape mushroom-head

Lens material Plastic

Lens optics opaque

Housing colour Yellow

Housing material Plastic

Weight 0.028 kg

Contacts normally close 1 NC

Contact material Gold-plated silver

Illumination colour Red

Material Plastic

Switching action Maintained

Switching voltage 250 V

Switching system Slow-make switching element

Hints

- Twist to unlock clockwise
- Luminosity and wave length variations caused by LED manufacturing processes may cause slight differences regarding the illumination.
- Foolproof according to EN IEC 60947-5-5
- Lens colour Red

Product attributes

Switching position ring green

#### Dimensions





### Mounting cut-outs



## Wireing diagrams



### Component layouts



**e**ao.com **■** 07/2019