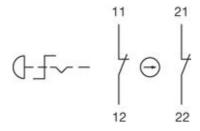

## Wireing diagrams

Material Plastic

Switching action Maintained

Switching voltage 250 V

Switching system Slow-make switching element

Hints

- Twist to unlock clockwise
- Luminosity and wave length variations caused by LED manufacturing processes may cause slight differences regarding the illumination.
- Foolproof according to EN IEC 60947-5-5
- Lens colour Red