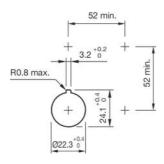

r Red

Operating voltage (LED) 5 - 30 V DC
Operation current (LED) 9,7 - 12,4 mA
Lens illumination illuminative
Lens colour Red

Lens shape mushroom-head

Lens material Plastic

Lens optics opaque

Housing colour Yellow

Housing material Plastic

Weight 0.028 kg

Contacts normally close 1 NC

Contact material Gold-plated silver

Illumination colour Red

Material Plastic

Switching action Maintained

Switching voltage 250 V

Switching system Slow-make switching element

Hints

- Twist to unlock clockwise
- Luminosity and wave length variations caused by LED manufacturing processes may cause slight differences regarding the illumination.
- Foolproof according to EN IEC 60947-5-5
- Lens colour Red

Product attributes

Switching position ring green

#### Dimensions





### Mounting cut-outs



## Wireing diagrams



### Component layouts



**e**ao.com **■** 07/2019