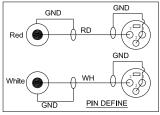

## 2× 3 Pin XLR Female to 2× Phono (RCA) Male Lead





## **Specifications**

Connector Type A : XLR Socket, 3 Way, × 2 Connector Type B : Phono (RCA) Plug, × 2

Jacket Colour : Black

## Diagram







## **Part Number Table**

| Description                                            | "L"  | Part Number |
|--------------------------------------------------------|------|-------------|
| 2× 3 Pin XLR Female to 2× Phono (RCA) Male Lead, Black | 0.3m | PLS00201    |
|                                                        | 1.5m | PLS00261    |
|                                                        | 6m   | PLS00262    |

Dimensions: Millimetres

Important Notice: This data sheet and its contents (the "Information") belong to the members of the AVNET group of companies (the "Group") or are licensed to it. No licence is granted for the use of it other than for information purposes in connection with the products to which it relates. No licence of any intellectual property rights is gra