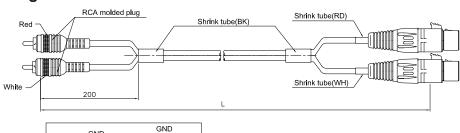

## Diagram

## **Part Number Table**

| Description                                            | "L"  | Part Number |
|--------------------------------------------------------|------|-------------|
| 2× 3 Pin XLR Female to 2× Phono (RCA) Male Lead, Black | 0.3m | PLS00201    |
|                                                        | 1.5m | PLS00261    |
|                                                        | 6m   | PLS00262    |