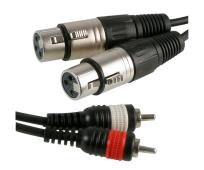

## 2× 3 Pin XLR Female to 2× Phono (RCA) Male Lead

## **Specifications**

Connector Type A : XLR Socket, 3 Way, × 2 Connector Type B : Phono (RCA) Plug, × 2

Jacket Colour : Black