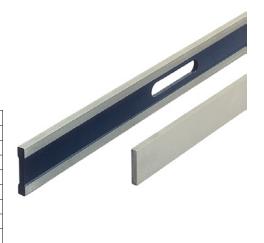

## Steel ruler

Accuracy class I, steel

## Execution

- Top edges finely ground and calibrated, flat side precision-ground. Rulers up to 1500 mm have rectangular section, rulers above 2000 mm have a double-T section and 2 hand slots
- Rectangular section
- Test surfaces finely sanded
- Straightness of test surfaces according to DIN 874

| Art. no.                                   | 37435 050 |  |
|--------------------------------------------|-----------|--|
| Length                                     | 500 mm    |  |
| Cross-section length x cross-section width | 40 x 8 mm |  |
| Accuracy class                             | I         |  |
| Weight                                     | 1.3 kg    |  |
| Material                                   | Steel     |  |
| Calibration Group                          | CG        |  |
| Gross Weight                               | 1.509 kg  |  |
| Product Group                              | 375       |  |