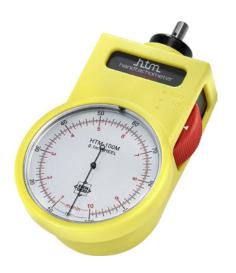

## Mechanical handheld tachometer

HTM-100M ATEX

## Application:

For contact measurement of rotation speed and surface velocity in environments with a potentially explosive atmosphere.

## Version:

- Large analogue display
- Button-actuated pointer lock for saving the last measurement
- Battery-free operation
- Suitable for ATEX zones 1 and 2
- Plastic housing

## **Delivery:**

Tachometer, measuring wheel (0.1 m), measuring tip, hollow measuring tip, extension, operating instructions

| Art. no.                                         | 39330 110 |
|--------------------------------------------------|-----------|
| Max. rotation speed of measuring range (contact) | 10 rpm    |
| Error limit (%)                                  | 0.5 %     |