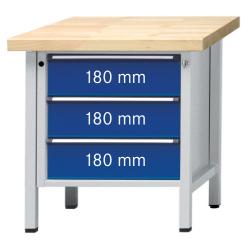

## Cabinet workbench, series V 800 Universal coating 800 mm, 3 drawers with full extension

## Execution:

- Solidly welded steel sheet construction
- Base made of square-section steel tube 45 x 45 x 2 mm, with level compensation
- 3 drawers with 100% full extension, 3 x front height 180 mm

| Art. no.                                                        | 50201 328                       |
|-----------------------------------------------------------------|---------------------------------|
| Brand                                                           | ANKE                            |
| Manufacturer Part Number                                        | 999.000.0028                    |
| Number of drawers                                               | 3 PCS                           |
| Working height                                                  | 900 mm                          |
| Worktop width                                                   | 800 mm                          |
| Worktop height                                                  | 50 mm                           |
| Pullout type                                                    | Full extension                  |
| Worktop depth                                                   | 700 mm                          |
| Colour of front                                                 | Optional                        |
| Cabinet colour                                                  | Optional                        |
| Drawer surface                                                  | 0.27 m <sup>2</sup>             |
| With single pull-out safety brake                               | Yes                             |
| Levelling                                                       | Yes                             |
| Lock type                                                       | DOM <sup>®</sup> locking system |
| Drawer front height                                             | 3 x 180 mm                      |
| Surface                                                         | Powder-coated                   |
| Drawer width (inner dimension)                                  | 500 mm                          |
| Drawer width (inner dimension) x drawer depth (inner dimension) | 500 x 540 mm                    |
| Load-carrying capacity                                          | 1500 kg                         |
| Drawer depth (inner dimension)                                  | 540 mm                          |
| Load-carrying capacity per drawer                               | 100 kg                          |
| Material of worktop                                             | Universal covering              |
| Central locking                                                 | Yes                             |
| Gross Weight                                                    | 88.952 kg                       |
| Product Group                                                   | 502                             |