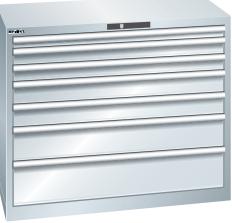

# **Drawer cabinets**

Stationary

## Application:

For day-to-day heavy-duty use in workshops

#### **Execution:**

- All drawers with full extension
- Individual drawer lock as standard feature to prevent the cabinet from tipping over
- Perforated, slotted drawers provide a secure hold
- Very robust construction for a wide variety of applications and very demanding requirements

## Advantage:

- Optimum wall height to keep items from falling out and getting lost
- Folding handle strips for simple, clean and protected labelling
- High quality made in Germany and Swiss-made
- Runs perfectly smoothly and easily due to the lack of crossbars on the differential extension slide
- Full extension clear overview and optimal access