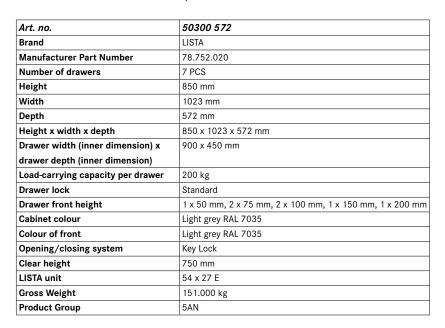

# **Drawer cabinets**

Stationary

## Application:

For day-to-day heavy-duty use in workshops

#### **Execution:**

- All drawers with full extension
- Individual drawer lock as standard feature to prevent the cabinet from tipping over
- Perforated, slotted drawers provide a secure hold
- Very robust construction for a wide variety of applications and very demanding requirements

## Advantage:

- Optimum wall height to keep items from falling out and getting lost
- Folding handle strips for simple, clean and protected labelling
- High quality made in Germany and Swiss-made
- Runs perfectly smoothly and easily due to the lack of crossbars on the differential extension slide
- Full extension clear overview and optimal access