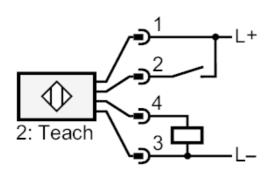

| operating voltage "supply class 2" according to cULus                   |                                |  |  |
| Pack quantity                                   |                              | 1 pcs.                                                                  |                                |  |  |
| Electrical connection                           |                              |                                                                         |                                |  |  |
| Connector: 1 x M8                               |                              |                                                                         |                                |  |  |

## OJ5074

### Through-beam sensor receiver

OJE-FPKG/FO/AS





Connection



Teach

2