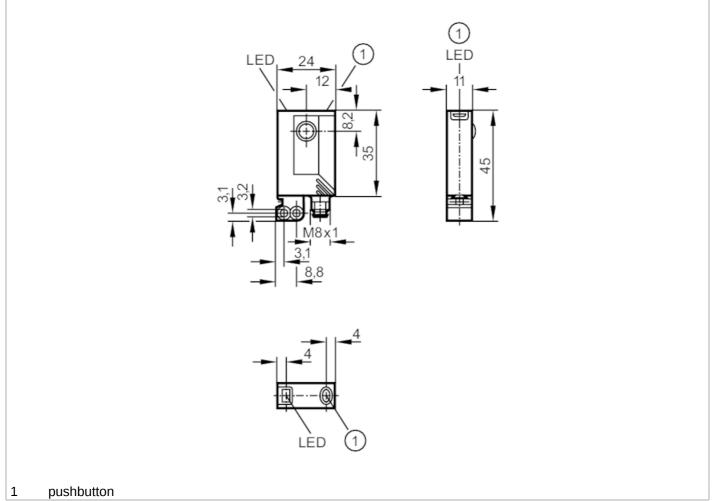

# 

| Product characteristics     |      |                     |  |  |  |
|-----------------------------|------|---------------------|--|--|--|
| Type of light               |      | infrared light      |  |  |  |
| Housing                     |      | rectangular         |  |  |  |
| Dimensions                  | [mm] | 35 x 24 x 11        |  |  |  |
| Application                 |      |                     |  |  |  |
| Function principle          |      | Through-beam sensor |  |  |  |
| Electrical data             |      |                     |  |  |  |
| Operating voltage           | [V]  | 1030 DC             |  |  |  |
| Current consumption         | [mA] | < 12                |  |  |  |
| Protection class            |      | III                 |  |  |  |
| Reverse polarity protection |      | yes                 |  |  |  |
| Type of light               |      | infrared light      |  |  |  |
| Wave length                 | [nm] | 880                 |  |  |  |

### Through-beam sensor receiver

OJE-FPKG/FO/AS

| Outputs                                         |                              |                                                                         |                                |  |  |
|-------------------------------------------------|------------------------------|-------------------------------------------------------------------------|--------------------------------|--|--|
| Electrical design                               |                              | PI                                                                      | IP                             |  |  |
| Output function                                 |                              | light-on/dark-on mod                                                    | le; (programmable)             |  |  |
| Max. voltage drop switching output DC           | g [V]                        | 2.                                                                      |                                |  |  |
| Permanent current rating or switching output DC | f [mA]                       | 200                                                                     |                                |  |  |
| Switching frequency DC                          | [Hz]                         | 1200                                                                    |                                |  |  |
| Short-circuit protection                        |                              | yes                                                                     |                                |  |  |
| Type of short-circuit protection                |                              | puls                                                                    | pulsed                         |  |  |
| Overload protection                             |                              | ye                                                                      | yes                            |  |  |
| Detection zone                                  |                              |                                                                         |                                |  |  |
| Transmitter / receiver                          |                              | receiver                                                                |                                |  |  |
| Range                                           | [m]                          | < 5                                                                     |                                |  |  |
| Range adjustable                                |                              | yes                                                                     |                                |  |  |
| Operating conditions                            |                              |                                                                         |                                |  |  |
| Ambient temperature                             | bient temperature [°C] -2560 |                                                                         | 60                             |  |  |
| Protection                                      |                              | IP 67                                                                   |                                |  |  |
| Tests / approvals                               |                              |                                                                         |                                |  |  |
| EMC                                             |                              | EN 60947-5-2                                                            |                                |  |  |
| MTTF                                            | [years]                      | 96                                                                      | 8                              |  |  |
| Mechanical data                                 |                              |                                                                         |                                |  |  |
| Weight                                          | [g]                          | 39                                                                      | .2                             |  |  |
| Housing                                         |                              | rectangular                                                             |                                |  |  |
| Dimensions                                      | [mm]                         | 35 x 24 x 11                                                            |                                |  |  |
| Materials                                       |                              | housing: ABS; fixture: diecast zinc; LED window: SEPS; pushbutton: SEPS |                                |  |  |
| Lens material                                   |                              | glass                                                                   |                                |  |  |
| Lens alignment                                  |                              | front lens                                                              |                                |  |  |
| Displays / operating elem                       | ents                         |                                                                         |                                |  |  |
| Diaplay                                         |                              | switching status                                                        | 1 x LED, yellow                |  |  |
| Display                                         |                              | operation<br>function                                                   | 1 x LED, green<br>1 x LED, red |  |  |
| Electronic lock                                 |                              | yes                                                                     |                                |  |  |
| Accessories                                     |                              |                                                                         |                                |  |  |
|                                                 |                              | Basic clip: 1 x, E20964                                                 |                                |  |  |
| Accessories (supplied)                          |                              | screws: 2 x x M3 x 16                                                   |                                |  |  |
|                                                 |                              | spring washers: 2 x                                                     |                                |  |  |
|                                                 |                              | Nuts: 2 x                                                               |                                |  |  |
| Remarks                                         |                              |                                                                         |                                |  |  |
| Remarks                                         |                              | operating voltage "supply class 2" according to cULus                   |                                |  |  |
| Pack quantity                                   |                              | 1 pcs.                                                                  |                                |  |  |
| Electrical connection                           |                              |                                                                         |                                |  |  |
| Connector: 1 x M8                               |                              |                                                                         |                                |  |  |