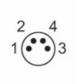

### Through-beam sensor receiver

OJE-FPKG/FO/AS

| Outputs                                         |                              |                                                                         |                                |  |  |
|-------------------------------------------------|------------------------------|-------------------------------------------------------------------------|--------------------------------|--|--|
| Electrical design                               |                              | PI                                                                      | IP                             |  |  |
| Output function                                 |                              | light-on/dark-on mod                                                    | le; (programmable)             |  |  |
| Max. voltage drop switching output DC           | g [V]                        | 2.                                                                      |                                |  |  |
| Permanent current rating or switching output DC | f [mA]                       | 200                                                                     |                                |  |  |
| Switching frequency DC                          | [Hz]                         | 1200                                                                    |                                |  |  |
| Short-circuit protection                        |                              | yes                                                                     |                                |  |  |
| Type of short-circuit protection                |                              | puls                                                                    | pulsed                         |  |  |
| Overload protection                             |                              | ye                                                                      | yes                            |  |  |
| Detection zone                                  |                              |                                                                         |                                |  |  |
| Transmitter / receiver                          |                              | receiver                                                                |                                |  |  |
| Range                                           | [m]                          | < 5                                                                     |                                |  |  |
| Range adjustable                                |                              | yes                                                                     |                                |  |  |
| Operating conditions                            |                              |                                                                         |                                |  |  |
| Ambient temperature                             | bient temperature [°C] -2560 |                                                                         | 60                             |  |  |
| Protection                                      |                              | IP 67                                                                   |                                |  |  |
| Tests / approvals                               |                              |                                                                         |                                |  |  |
| EMC                                             |                              | EN 60947-5-2                                                            |                                |  |  |
| MTTF                                            | [years]                      | 96                                                                      | 8                              |  |  |
| Mechanical data                                 |                              |                                                                         |                                |  |  |
| Weight                                          | [g]                          | 39                                                                      | .2                             |  |  |
| Housing                                         |                              | rectangular                                                             |                                |  |  |
| Dimensions                                      | [mm]                         | 35 x 24 x 11                                                            |                                |  |  |
| Materials                                       |                              | housing: ABS; fixture: diecast zinc; LED window: SEPS; pushbutton: SEPS |                                |  |  |
| Lens material                                   |                              | glass                                                                   |                                |  |  |
| Lens alignment                                  |                              | front lens                                                              |                                |  |  |
| Displays / operating elem                       | ents                         |                                                                         |                                |  |  |
| Diaplay                                         |                              | switching status                                                        | 1 x LED, yellow                |  |  |
| Display                                         |                              | operation<br>function                                                   | 1 x LED, green<br>1 x LED, red |  |  |
| Electronic lock                                 |                              | yes                                                                     |                                |  |  |
| Accessories                                     |                              |                                                                         |                                |  |  |
|                                                 |                              | Basic clip: 1 x, E20964                                                 |                                |  |  |
| Accessories (supplied)                          |                              | screws: 2 x x M3 x 16                                                   |                                |  |  |
|                                                 |                              | spring washers: 2 x                                                     |                                |  |  |
|                                                 |                              | Nuts: 2 x                                                               |                                |  |  |
| Remarks                                         |                              |                                                                         |                                |  |  |
| Remarks                                         |                              | operating voltage "supply class 2" according to cULus                   |                                |  |  |
| Pack quantity                                   |                              | 1 pcs.                                                                  |                                |  |  |
| Electrical connection                           |                              |                                                                         |                                |  |  |
| Connector: 1 x M8                               |                              |                                                                         |                                |  |  |

### Through-beam sensor receiver

OJE-FPKG/FO/AS

Connection

Teach

2