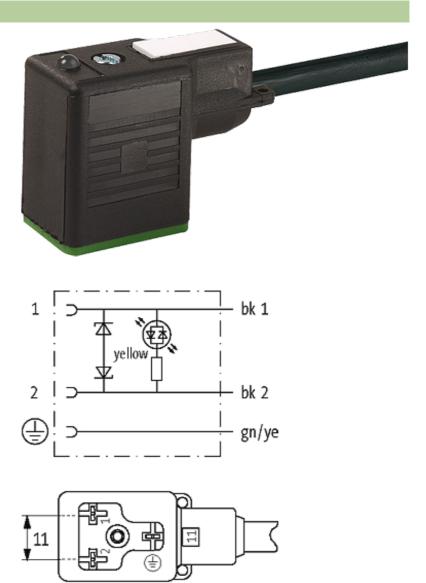

### **MSUD VALVE PLUG FORM BI 11MM**

PVC 3X0.75 black 30m

Form BI (11 mm) industrial standard 24 V AC/DC with LED and suppression

Further cable lengths on request. Plastic housings with good resistance against chemicals and oils. The resistance to aggressive media should be individually tested for your application. Further details on request.

## Illustration

stay connected

Product may differ from Image

### **Form**

11021

| Technical Data                |                                        |
|-------------------------------|----------------------------------------|
| Operating voltage             | 24 V AC/DC ±25 %                       |
| Operating current per contact | max. 4 A                               |
| Switch off peak               | max. 55 V                              |
| Switch off delay time         | max. 20 ms                             |
| Locking of ports              | M3 (recommended torque 0.4 Nm)         |
| Protection                    | IP67 inserted and tightened (EN 60529) |
| Housing                       | Black plastic (gray on request)        |
| Cables                        |                                        |
| Cable number                  | 616                                    |
| No./diameter of wires         | 3 × 0.75 mm <sup>2</sup>               |
| Wire isolation                | PVC (bk, num, gnye)                    |
| Jacket Color                  | black                                  |
| Shore hardness outer jacket   | 80 ± 5A                                |
| Material (jacket)             | PVC                                    |
| Outer diameter                | approx. 5.9 mm                         |
| Bend radius (fixed)           | 5 × outer Ø                            |
| Bend radius (moving)          | 10 × outer Ø                           |
| Temperature range (fixed)     | -30+70 °C                              |
| Temperature range (mobile)    | -5+70 °C                               |
| Commercial data               |                                        |
| country of origin             | CZ                                     |
| customs tariff number         | 85444290                               |