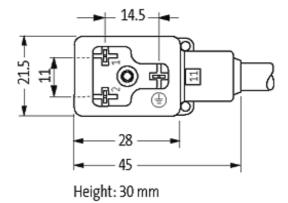

### **MSUD VALVE PLUG FORM BI 11MM**

PVC 3X0.75 black 30m

Form BI (11 mm) industrial standard 24 V AC/DC with LED and suppression

Further cable lengths on request. Plastic housings with good resistance against chemicals and oils. The resistance to aggressive media should be individually tested for your application. Further details on request.

### **Form**

11021

| Technical Data                |                                        |
|-------------------------------|----------------------------------------|
| Operating voltage             | 24 V AC/DC ±25 %                       |
| Operating current per contact | max. 4 A                               |
| Switch off peak               | max. 55 V                              |
| Switch off delay time         | max. 20 ms                             |
| Locking of ports              | M3 (recommended torque 0.4 Nm)         |
| Protection                    | IP67 inserted and tightened (EN 60529) |
| Housing                       | Black plastic (gray on request)        |
| Cables                        |                                        |
| Cable number                  | 616                                    |
| No./diameter of wires         | 3 × 0.75 mm <sup>2</sup>               |
| Wire isolation                | PVC (bk, num, gnye)                    |
| Jacket Color                  | black                                  |
| Shore hardness outer jacket   | 80 ± 5A                                |
| Material (jacket)             | PVC                                    |
| Outer diameter                | approx. 5.9 mm                         |
| Bend radius (fixed)           | 5 × outer Ø                            |
| Bend radius (moving)          | 10 × outer Ø                           |
| Temperature range (fixed)     | -30+70 °C                              |
| Temperature range (mobile)    | -5+70 °C                               |
| Commercial data               |                                        |
| country of origin             | CZ                                     |
| customs tariff number         | 85444290                               |