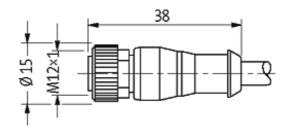

## M12 FEMALE 0° LED

PUR 3X0.34 GRAY, 1.5m

M12
Female straight
3-pole with 2 × LED (PNP)
Art.-No. 7005 - M12 Lite - (plastic hexagonal screw) on request

Plastic housings with good resistance against chemicals and oils. The resistance to aggressive media should be individually tested for your application. Further details on request. Further cable lengths on request.