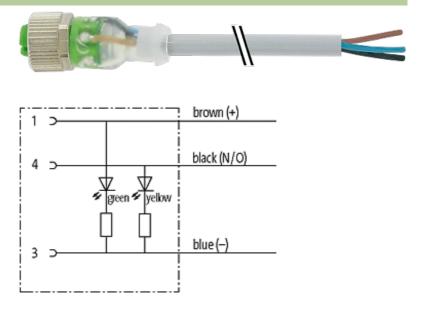

## M12 FEMALE 0° LED

PUR 3X0.34 GRAY, 1.5m

M12
Female straight
3-pole with 2 × LED (PNP)
Art.-No. 7005 - M12 Lite - (plastic hexagonal screw) on request

Plastic housings with good resistance against chemicals and oils. The resistance to aggressive media should be individually tested for your application. Further details on request. Further cable lengths on request.