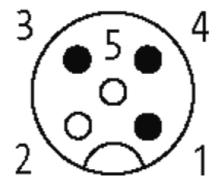

## M12 FEMALE 0° LED

PUR 3X0.34 GRAY, 1.5m

M12
Female straight
3-pole with 2 × LED (PNP)
Art.-No. 7005 - M12 Lite - (plastic hexagonal screw) on request

Plastic housings with good resistance against chemicals and oils. The resistance to aggressive media should be individually tested for your application. Further details on request. Further cable lengths on request.