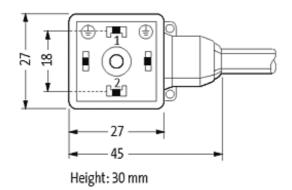

## **MSUD VALVE PLUG FORM A 18MM**

PVC 3X0.75 GRAY, 15m

Form A (18 mm) 110 V AC/DC with LED and suppression

Further cable lengths on request. Plastic housings with good resistance against chemicals and oils. The resistance to aggressive media should be individually tested for your application. Further details on request.

## **Approvals**

18041

| 110 V AC/DC (95121 V AC/DC)            |  |  |
|----------------------------------------|--|--|
| max. 4 A                               |  |  |
| max. 250 V                             |  |  |
| max. 20 ms                             |  |  |
| M3 (recommended torque 0.4 Nm)         |  |  |
| IP67 inserted and tightened (EN 60529) |  |  |
| Black plastic (gray on request)        |  |  |
|                                        |  |  |
| 216                                    |  |  |
| 3 × 0.75 mm²                           |  |  |
| PVC (bk, num, gnye)                    |  |  |
| gray                                   |  |  |
| 80 ± 5A                                |  |  |
| PVC                                    |  |  |
| approx. 5.9 mm                         |  |  |
| 5 × outer Ø                            |  |  |
| 10 × outer Ø                           |  |  |
| -30+70 °C                              |  |  |
| -5+70 °C                               |  |  |
|                                        |  |  |
| CZ                                     |  |  |
| 85444290                               |  |  |
| 1                                      |  |  |
|                                        |  |  |