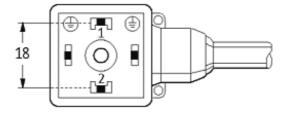

## **MSUD VALVE PLUG FORM A 18MM**

PVC 3X0.75 GRAY, 15m

Form A (18 mm) 110 V AC/DC with LED and suppression

Further cable lengths on request. Plastic housings with good resistance against chemicals and oils. The resistance to aggressive media should be individually tested for your application. Further details on request.

## **Approvals**

18041

| 110 V AC/DC (95121 V AC/DC)            |  |  |
|----------------------------------------|--|--|
| max. 4 A                               |  |  |
| max. 250 V                             |  |  |
| max. 20 ms                             |  |  |
| M3 (recommended torque 0.4 Nm)         |  |  |
| IP67 inserted and tightened (EN 60529) |  |  |
| Black plastic (gray on request)        |  |  |
|                                        |  |  |
| 216                                    |  |  |
| 3 × 0.75 mm²                           |  |  |
| PVC (bk, num, gnye)                    |  |  |
| gray                                   |  |  |
| 80 ± 5A                                |  |  |
| PVC                                    |  |  |
| approx. 5.9 mm                         |  |  |
| 5 × outer Ø                            |  |  |
| 10 × outer Ø                           |  |  |
| -30+70 °C                              |  |  |
| -5+70 °C                               |  |  |
|                                        |  |  |
| CZ                                     |  |  |
| 85444290                               |  |  |
| 1                                      |  |  |
|                                        |  |  |