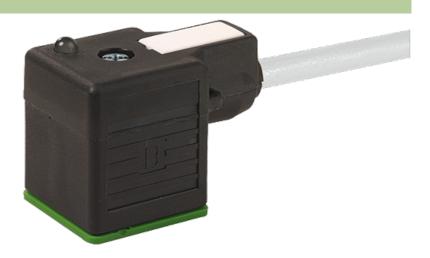

## **MSUD VALVE PLUG FORM A 18MM**

PVC 3X0.75 GRAY, 15m

Form A (18 mm) 110 V AC/DC with LED and suppression

Further cable lengths on request. Plastic housings with good resistance against chemicals and oils. The resistance to aggressive media should be individually tested for your application. Further details on request.

## Illustration

stay connected

Product may differ from Image