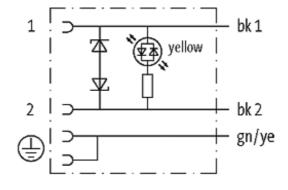

## **MSUD VALVE PLUG FORM A 18MM**

PVC 3X0.75 GRAY, 15m

Form A (18 mm) 110 V AC/DC with LED and suppression

Further cable lengths on request. Plastic housings with good resistance against chemicals and oils. The resistance to aggressive media should be individually tested for your application. Further details on request.

## **Approvals**

18041

| 110 V AC/DC (95121 V AC/DC)            |  |  |
|----------------------------------------|--|--|
| max. 4 A                               |  |  |
| max. 250 V                             |  |  |
| max. 20 ms                             |  |  |
| M3 (recommended torque 0.4 Nm)         |  |  |
| IP67 inserted and tightened (EN 60529) |  |  |
| Black plastic (gray on request)        |  |  |
|                                        |  |  |
| 216                                    |  |  |
| 3 × 0.75 mm²                           |  |  |
| PVC (bk, num, gnye)                    |  |  |
| gray                                   |  |  |
| 80 ± 5A                                |  |  |
| PVC                                    |  |  |
| approx. 5.9 mm                         |  |  |
| 5 × outer Ø                            |  |  |
| 10 × outer Ø                           |  |  |
| -30+70 °C                              |  |  |
| -5+70 °C                               |  |  |
|                                        |  |  |
| CZ                                     |  |  |
| 85444290                               |  |  |
| 1                                      |  |  |
|                                        |  |  |