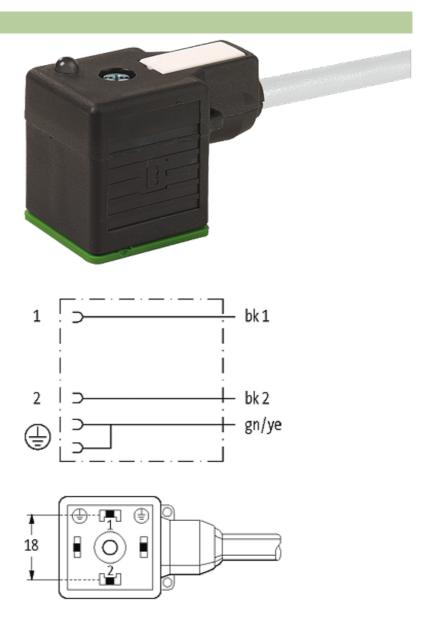

## **MSUD VALVE PLUG FORM A 18MM**

PVC 3X0.75 GRAY, 15m

Form A (18 mm) 0...230 V AC/DC, without components

Further cable lengths on request. Plastic housings with good resistance against chemicals and oils. The resistance to aggressive media should be individually tested for your application. Further details on request.

## Illustration

stay connected

Product may differ from Image

## **Approvals**

| Technical Data                |                                        |  |
|-------------------------------|----------------------------------------|--|
| Operating voltage             | max. 230 V AC/DC                       |  |
| Operating current per contact | max. 10 A                              |  |
| Locking of ports              | M3 (recommended torque 0.4 Nm)         |  |
| Protection                    | IP67 inserted and tightened (EN 60529) |  |
| Housing                       | Black plastic (gray on request)        |  |
| Cables                        |                                        |  |
| Cable number                  | 216                                    |  |
| No./diameter of wires         | 3 × 0.75 mm²                           |  |
| Wire isolation                | PVC (bk, num, gnye)                    |  |
| Jacket Color                  | gray                                   |  |
| Shore hardness outer jacket   | 80 ± 5A                                |  |
| Material (jacket)             | PVC                                    |  |
| Outer diameter                | approx. 5.9 mm                         |  |
| Bend radius (fixed)           | 5 × outer Ø                            |  |
| Bend radius (moving)          | 10 × outer Ø                           |  |
| Temperature range (fixed)     | -30+70 °C                              |  |
| Temperature range (mobile)    | -5+70 °C                               |  |
| Commercial data               |                                        |  |
| country of origin             | CZ                                     |  |
| customs tariff number         | 85444290                               |  |
| minimum order quantity        | 1                                      |  |