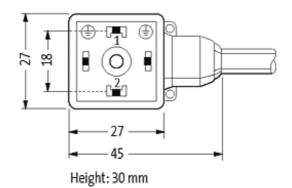

## **MSUD VALVE PLUG FORM A 18MM**

PVC 3X0.75 GRAY, 15m

Form A (18 mm) 0...230 V AC/DC, without components

Further cable lengths on request. Plastic housings with good resistance against chemicals and oils. The resistance to aggressive media should be individually tested for your application. Further details on request.

## **Approvals**

| Technical Data                |                                        |  |
|-------------------------------|----------------------------------------|--|
| Operating voltage             | max. 230 V AC/DC                       |  |
| Operating current per contact | max. 10 A                              |  |
| Locking of ports              | M3 (recommended torque 0.4 Nm)         |  |
| Protection                    | IP67 inserted and tightened (EN 60529) |  |
| Housing                       | Black plastic (gray on request)        |  |
| Cables                        |                                        |  |
| Cable number                  | 216                                    |  |
| No./diameter of wires         | 3 × 0.75 mm²                           |  |
| Wire isolation                | PVC (bk, num, gnye)                    |  |
| Jacket Color                  | gray                                   |  |
| Shore hardness outer jacket   | 80 ± 5A                                |  |
| Material (jacket)             | PVC                                    |  |
| Outer diameter                | approx. 5.9 mm                         |  |
| Bend radius (fixed)           | 5 × outer Ø                            |  |
| Bend radius (moving)          | 10 × outer Ø                           |  |
| Temperature range (fixed)     | -30+70 °C                              |  |
| Temperature range (mobile)    | -5+70 °C                               |  |
| Commercial data               |                                        |  |
| country of origin             | CZ                                     |  |
| customs tariff number         | 85444290                               |  |
| minimum order quantity        | 1                                      |  |