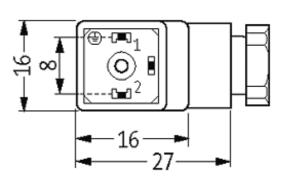

## Illustration

stay connected

Height: 26 mm

Product may differ from Image

## **Approvals**

| _ |   |   |   |
|---|---|---|---|
|   | ^ | r | m |
|   | u |   | ш |

30105

| Technical Data                 |                                         |  |
|--------------------------------|-----------------------------------------|--|
| Operating voltage              | 24 V AC/DC ±10 %                        |  |
| Operating current per contact  | max. 1.5 A                              |  |
| Connection cross section       | 0.340.5 mm²                             |  |
| Sealing range (cable diameter) | 46 mm                                   |  |
| Locking of ports               | M2.5 (recommended torque 0.4 Nm)        |  |
| Compression gland              | M12 × 1.75 mm                           |  |
| Contact figure                 | Cable outlet can be turned in 90° steps |  |
| Protection                     | IP65 inserted and tightened             |  |
| General data                   |                                         |  |
| Temperature range              | -40+60 °C                               |  |
| Commercial data                |                                         |  |
| country of origin              | ни                                      |  |
| customs tariff number          | 85369010                                |  |
| minimum order quantity         | 1                                       |  |