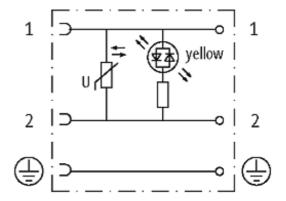

## SVS ECO LED VALVE PLUG FORM C 8MM LED VDR 24V

2+PE field-wireable M12

Form C (8 mm) 24 V AC/DC with LED and VDR metric

Plastic housings with good resistance against chemicals and oils. The resistance to aggressive media should be individually tested for your application. Further details on request.

## **Approvals**

| _ |   |   |   |
|---|---|---|---|
|   | ^ | r | m |
|   | u |   | ш |

30105

| Technical Data                 |                                         |  |
|--------------------------------|-----------------------------------------|--|
| Operating voltage              | 24 V AC/DC ±10 %                        |  |
| Operating current per contact  | max. 1.5 A                              |  |
| Connection cross section       | 0.340.5 mm²                             |  |
| Sealing range (cable diameter) | 46 mm                                   |  |
| Locking of ports               | M2.5 (recommended torque 0.4 Nm)        |  |
| Compression gland              | M12 × 1.75 mm                           |  |
| Contact figure                 | Cable outlet can be turned in 90° steps |  |
| Protection                     | IP65 inserted and tightened             |  |
| General data                   |                                         |  |
| Temperature range              | -40+60 °C                               |  |
| Commercial data                |                                         |  |
| country of origin              | ни                                      |  |
| customs tariff number          | 85369010                                |  |
| minimum order quantity         | 1                                       |  |