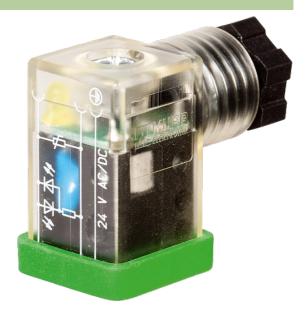

## SVS ECO LED VALVE PLUG FORM C 8MM LED VDR 24V

2+PE field-wireable M12

Form C (8 mm) 24 V AC/DC with LED and VDR metric

Plastic housings with good resistance against chemicals and oils. The resistance to aggressive media should be individually tested for your application. Further details on request.

## Illustration

stay connected

Height: 26 mm

Product may differ from Image