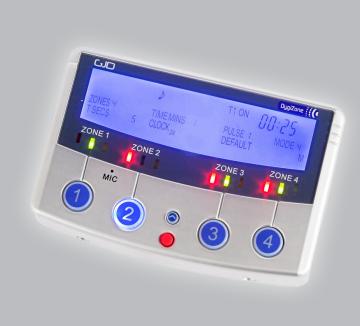

## DygiZone Lighting Control

GJD's next generation release of its very successful Solitaire lighting controller range features individual zone timers, user recordable messages and much more. GJD's advanced, feature rich DygiZone Controller provides intelligent security lighting control which enhances security, saves energy and minimises light pollution with features such as:

- Precise 24 hour control and monitoring of 4 zones of security lighting via a user-friendly control panel and modern LCD display
- Programmable functions that accurately control the activation, timing and duration of the lighting to minimise energy consumption and light pollution
- When the external GJD sensors are activated, the DygiZone indicates which Zone has been activated by either an audible beep or a 10 second pre-recordable voice message and the Zone indicator is illuminated on the control panel
- 2 programmable timers for each zone allows the lighting to be automatically switched on & off at pre-set periods for a pre-set time- ideal for when a building or premises are unoccupied
- A system override can be made from up to 3 locations at any time
- The system can be expanded to enable up to 30,000 Watts of lighting to be controlled and switched as required.