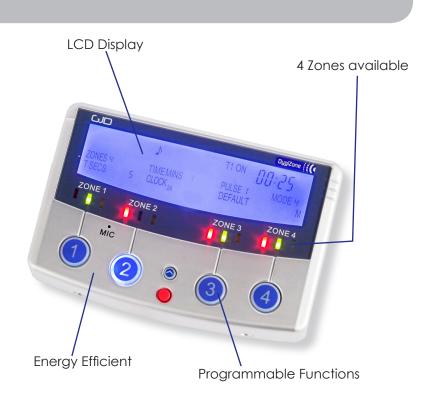

- Precise 24 hour control and monitoring of 4 zones of security lighting via a user-friendly control panel and modern LCD display
- Programmable functions that accurately control the activation, timing and duration of the lighting to minimise energy consumption and light pollution
- When the external GJD sensors are activated, the DygiZone indicates which Zone has been activated by either an audible beep or a 10 second pre-recordable voice message and the Zone indicator is illuminated on the control panel
- 2 programmable timers for each zone allows the lighting to be automatically switched on & off at pre-set periods for a pre-set time- ideal for when a building or premises are unoccupied
- A system override can be made from up to 3 locations at any time
- The system can be expanded to enable up to 30,000 Watts of lighting to be controlled and switched as required.

- Modern design
- Precise 24hour control
- Modern LCD display
- Programmable functions
- 2 programmable timers for each
- System override can be made

in

• Energy efficient