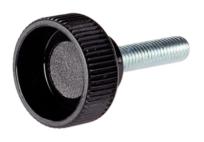

# Knurled Thumb Screws • plastic 24830.0062

#### Material

- Handle
- Thermoplastic PA, black

Screw

Steel, zinc-plated by galvanization