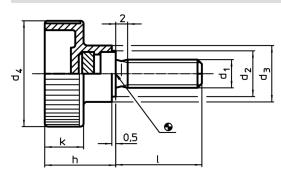

#### Drawing

# Order information

| Dimensions     |      |                |                |    |      |    | Ŀ    |      | Ĩ   | Art. No.   |
|----------------|------|----------------|----------------|----|------|----|------|------|-----|------------|
| d <sub>1</sub> | I    | d <sub>2</sub> | d <sub>3</sub> | d4 | h    | k  | min. | max. |     |            |
|                | [mm] |                |                |    |      |    | [°C] |      | [g] |            |
| steel          |      |                |                |    |      |    |      |      |     |            |
| M8             | 20   | 14             | 16             | 30 | 19.5 | 11 | -30  | 80   | 16  | 24830.0062 |