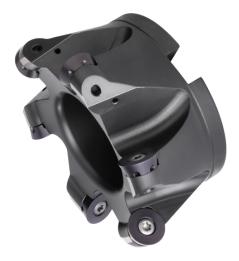

## copy and face milling heads $M100^{\text{TM}}$ for indexable milling inserts RD.. 1204..

## Application:

universal face and copy milling.

## **Execution:**

- robust and rigid milling cutter body, suitable for the most demanding machining tasks
- indexable inserts with twist lock for optimum safety
- with internal cooling

| Art. no.                   | 16042 212 |
|----------------------------|-----------|
| Brand                      | WIDIA     |
| Manufacturer Part Number   | 2021361   |
| Max. cutting edge diameter | 52 mm     |
| Length                     | 40 mm     |
| Bore diameter              | 22 mm     |
| max. ap                    | 6 mm      |
| Number of cutting edges    | 4 PCS     |
| Gross Weight               | 0.250 kg  |
| Product Group              | 1XJ       |