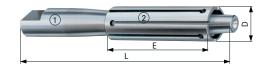

## Execution:

- For accommodation between points.
- An even and cylindrical tensioning force is achieved with the alternately slotted spreader sleeves.
- Hardened and ground.
- Concentricity tolerance 0.01 mm.
- Individual clamping sleeves, no. 22301.

## Delivery:

1x clamping sleeve 8 mm.

| Art. no.                 | 22301 024 |
|--------------------------|-----------|
| Brand                    | RÖHM      |
| Manufacturer Part Number | 315050    |
| Outer diameter           | 24 mm     |
| Expansion                | 2 mm      |
| Clamping mandrel length  | 80 mm     |
| Gross Weight             | 0.297 kg  |
| Product Group            | 205       |