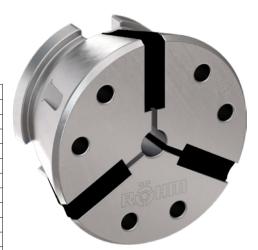

## **CAPTIS collet chuck (clamping heads)** SUITABLE FOR ALL CAPTIS CLAMPING SYSTEMS

## Execution:

- $\blacksquare$  Clamping range of  $\pm~0.5~\text{mm}$
- Hardened and ground steel segments for high
- wear resistance

| Art. no.                          | 23358 827        |
|-----------------------------------|------------------|
| Brand                             | RÖНМ             |
| Manufacturer Part Number          | 1273685          |
| Size                              | 65               |
| Profile shape                     | Round and smooth |
| Clamping diameter                 | 63.5 mm          |
| Diameter                          | 80 mm            |
| Length                            | 53 mm            |
| Outer diameter                    | 99.5 mm          |
| Min./max. clamping range diameter | 8-65 mm          |
| Gross Weight                      | 0.900 kg         |
| Product Group                     | 2AK              |