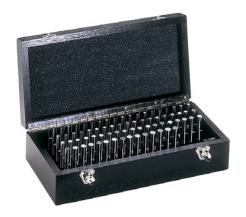

# Test pin set in wooden case

## Delivery

In wooden case

| Art. no.                            | 32488 301                        |
|-------------------------------------|----------------------------------|
| Calibration Group                   | AE                               |
| Number of pieces in assortment/set  | 100 PCS                          |
| Number of bins                      | 1                                |
| Nominal dimension of measuring pins | 4.01-5 mm, increasing by 0.01 mm |
| Tolerance class                     | 1                                |
| Material                            | Gauge steel                      |
| DIN                                 | 2269                             |