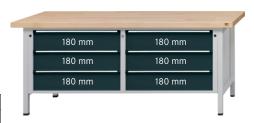

## Workbench, series VX 2000 with XL drawers Zinc sheet covering 2000 mm, 6 drawers with full extension

## Execution:

- Solidly welded steel sheet construction
- Base made of square-section steel tube 45 x 45 x 2 mm, with level compensation
- XL drawers with 100% full extension, 3 drawers on the left and right, 3 x front height 180

| Art. no.                                                        | 50226 308                |
|-----------------------------------------------------------------|--------------------------|
| Brand                                                           | ANKE                     |
| Number of drawers                                               | 6 PCS                    |
| Working height                                                  | 850 mm                   |
| Worktop width                                                   | 2000 mm                  |
| Worktop height                                                  | 50 mm                    |
| Pullout type                                                    | Full extension           |
| Worktop depth                                                   | 800 mm                   |
| Colour of front                                                 | Anthracite grey RAL 7016 |
| Cabinet colour                                                  | Light grey RAL 7035      |
| Drawer surface                                                  | 0.45 m <sup>2</sup>      |
| With single pull-out safety brake                               | Yes                      |
| Levelling                                                       | Yes                      |
| Lock type                                                       | DOM® locking system      |
| Drawer front height                                             | 6 x 180 mm               |
| Surface                                                         | Powder-coated            |
| Drawer width (inner dimension)                                  | 750 mm                   |
| Drawer width (inner dimension) x drawer depth (inner dimension) | 750 x 600 mm             |
| Load-carrying capacity                                          | 1500 kg                  |
| Drawer depth (inner dimension)                                  | 600 mm                   |
| Load-carrying capacity per drawer                               | 100 kg                   |
| Material of worktop                                             | Zinc sheet covering      |
| Central locking                                                 | Yes                      |
| Gross Weight                                                    | 225.000 kg               |
| Product Group                                                   | 502                      |