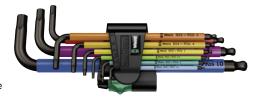

## Hexagonal angled screwdriver set, 9 pieces Long version with ball head, WERA hex-plus profile, colour tube-sheathed

## Execution:

- Hexagonal ball head on the long wrench side
- Colour plastic coating

## Delivery:

In lockable plastic holder

| Art. no.                 | 52139 410                                                 |
|--------------------------|-----------------------------------------------------------|
| Brand                    | WERA                                                      |
| Manufacturer Part Number | 05073593001                                               |
| Tip type                 | Hexagon                                                   |
| Width across flats       | 1.5 mm, 2 mm, 2.5 mm, 3 mm, 4 mm, 5 mm, 6 mm, 8 mm, 10 mm |
| Design                   | Long                                                      |
| Surface                  | Chrome plated                                             |
| Gross Weight             | 0.656 kg                                                  |
| Product Group            | 542                                                       |