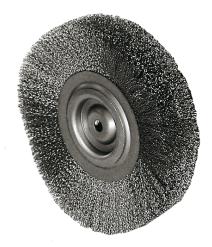

## **Cylinder wire brush with crimped wire** For bench grinder

## Version

- Steel pipe body with pressed ring and outer flange
- With particularly dense material filling

| Art. No.                    | 76092 201                             |
|-----------------------------|---------------------------------------|
| Version                     | Corrugated                            |
| Edging material             | Steel                                 |
| Material to be processed    | Steel, Cast steel, Softwood, Hardwood |
| Head diameter               | 200 mm                                |
| Wire diameter               | 0.3 mm                                |
| Bore diameter               | 32 mm                                 |
| Number of braids            | 0 PCS                                 |
| Max. rotation speed         | 4500 U/min(rpm)                       |
| Number of pieces per packet | 1 PCS                                 |