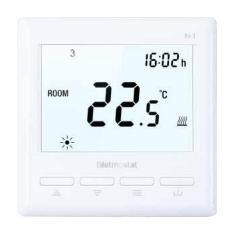

## RADI8 - 225. NETMOSTAT SMART THERMOSTAT

Reliable and fast remote access for any type of electric heating. The Netmostat thermostat fulfils even the strictest quality and usage requirements. Smartphone application available on any Android or iOS device.

The Netmostat has a new built-in WiFi module which makes it super fast.

When designing the controls of the Netmostat, we left out all unnecessary functions and outdated design elements in order to create a new generation of reliable, affordable, and easy-to-use smart

## thermostats.

4 optimised operating modes - with nearly 4 years of experience on the market of heating systems, we know that not all systems are the same. This smart thermostat offers custom settings for floor heating, ceiling heating, infrared panels, and traditional electric convectors.