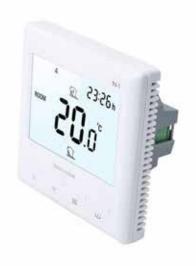

## RADI8 - 225. NETMOSTAT SMART THERMOSTAT

Reliable and fast remote access for any type of electric heating. The Netmostat thermostat fulfils even the strictest quality and usage requirements. Smartphone application available on any Android or iOS device.

The Netmostat has a new built-in WiFi module which makes it super fast.

When designing the controls of the Netmostat, we left out all unnecessary functions and outdated design elements in order to create a new generation of reliable, affordable, and easy-to-use smart

## thermostats.

4 optimised operating modes - with nearly 4 years of experience on the market of heating systems, we know that not all systems are the same. This smart thermostat offers custom settings for floor heating, ceiling heating, infrared panels, and traditional electric convectors.