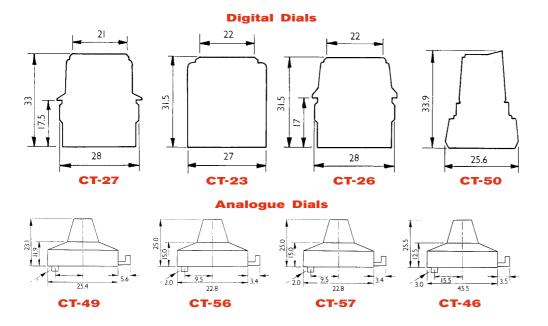

### **Dimensions**

**How to Order** 

Order by style reference given above as a line item on your order.

#### **Digital Dials**

| Style Reference:                | CT23                      | CT26 | CT27 | CT50 |
|---------------------------------|---------------------------|------|------|------|
| Number Of Turns:                |                           |      | 10   |      |
| Readability over Ten Turns:     | 1/5000                    |      |      |      |
| Torque With Brake Engaged:      |                           |      | 5    |      |
| Shaft Extension Minimum (mm):   | 11.0                      | 11.0 | 11.0 | 14.5 |
| Shaft Extension Maximum (mm):   | 16.5                      | 16.2 | 16.2 | 18.5 |
| Bushing Extension Maximum (mm): | 4.1                       | 4.0  | 4.0  | 6.7  |
| Markings:                       | White on Black Background |      |      |      |
|                                 |                           |      |      |      |

#### **Analogue Dials**

| CT46                      | CT49   | CT56    | CT57   |  |
|---------------------------|--------|---------|--------|--|
| 20                        | 30     | 15      | 20     |  |
| 1/100                     | 01/100 | 02/1000 | 2/1000 |  |
| 5.0                       | 3.5    | 5.0     | 5.0    |  |
| 17.5                      | 15.8   | 18.0    | 17.0   |  |
| 23.5                      | 21.2   | 22.5    | 22.0   |  |
| 10.0                      | 9.0    | 10.0    | 10.0   |  |
| White on Black Background |        |         |        |  |
| CT46 Black on Aluminium   |        |         |        |  |