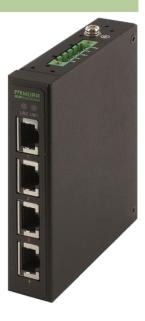

## TREE 4TX METAL - UNMANAGED SWITCH - 4 PORTS

4 port unmanaged switch (UL-Listed)

For connection cables please see chapter "Connection Technology"

## **Link to Product**

Illustration

Product may differ from Image

**Approvals** 

stay connected

| Connections             |                                                       |
|-------------------------|-------------------------------------------------------|
| Fieldbus                | 4 × RJ45                                              |
| Supply System           | Spring clamp plug-in terminal: 0.22.5 mm <sup>2</sup> |
| Technical Data          |                                                       |
| Operating voltage       | 2 × 948 V DC, redundancy                              |
| Transfer rate           | 10/100 Mbit/s full duplex                             |
| Operating modes         | Autocrossing Autonegotiation                          |
| General data            |                                                       |
| Protection              | IP50                                                  |
| Housing                 | Metal black                                           |
| Mounting method         | DIN-rail mountable TH35 (EN 60715)                    |
| Temperature range       | -10+70 °C (storage temperature -40+85 °C)             |
| Dimensions H × W × D    | 110×22.5×89.6 mm                                      |
| Diagnostic              |                                                       |
| Communication status    | via LED                                               |
| Monitoring - no voltage | yes                                                   |
| Commercial data         |                                                       |
| country of origin       | TW                                                    |
| customs tariff number   | 85176200                                              |
| minimum order quantity  | 1                                                     |