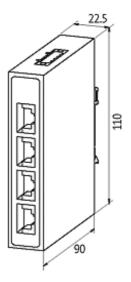

## **Link to Product**

Illustration

Product may differ from Image

**Approvals** 

stay connected

| Connections             |                                                       |
|-------------------------|-------------------------------------------------------|
| Fieldbus                | 4 × RJ45                                              |
| Supply System           | Spring clamp plug-in terminal: 0.22.5 mm <sup>2</sup> |
| Technical Data          |                                                       |
| Operating voltage       | 2 × 948 V DC, redundancy                              |
| Transfer rate           | 10/100 Mbit/s full duplex                             |
| Operating modes         | Autocrossing Autonegotiation                          |
| General data            |                                                       |
| Protection              | IP50                                                  |
| Housing                 | Metal black                                           |
| Mounting method         | DIN-rail mountable TH35 (EN 60715)                    |
| Temperature range       | -10+70 °C (storage temperature -40+85 °C)             |
| Dimensions H × W × D    | 110×22.5×89.6 mm                                      |
| Diagnostic              |                                                       |
| Communication status    | via LED                                               |
| Monitoring - no voltage | yes                                                   |
| Commercial data         |                                                       |
| country of origin       | TW                                                    |
| customs tariff number   | 85176200                                              |
| minimum order quantity  | 1                                                     |