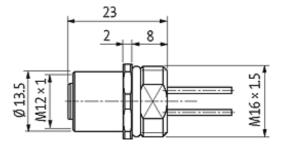

## M12 FEMALE FLANGE PLUG C CODED FRONT MOUNT

PP-wires 3X0.75 0.5m

Flange M12 female 3-pole Front mounting with multi-strand wire

## Illustration

Product may differ from Image

| Form                          |                                                                          |  |
|-------------------------------|--------------------------------------------------------------------------|--|
|                               | 20221                                                                    |  |
| Technical Data                |                                                                          |  |
| Operating voltage             | max. 250 V AC/DC                                                         |  |
| Operating current per contact | max. 4 A                                                                 |  |
| Locking of ports              | Screw thread M12 $\times$ 1 mm (recommended torque 0.6 Nm) self-securing |  |
| Protection                    | IP67 inserted and tightened (EN 60529)                                   |  |
| Cables                        |                                                                          |  |
| Cable number                  | 930                                                                      |  |
| No./diameter of wires         | $3 \times 0.75 \text{ mm}^2$                                             |  |
| Wire isolation                | PP (bk, num, gnye)                                                       |  |
| Shore hardness outer jacket   | 90 ± 5A                                                                  |  |
|                               |                                                                          |  |