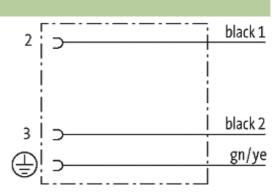

## M12 FEMALE FLANGE PLUG C CODED FRONT MOUNT

PP-wires 3X0.75 0.5m

Flange M12 female 3-pole Front mounting with multi-strand wire

## Illustration

Product may differ from Image

| Form                          |                                                                          |  |
|-------------------------------|--------------------------------------------------------------------------|--|
|                               | 20221                                                                    |  |
| Technical Data                |                                                                          |  |
| Operating voltage             | max. 250 V AC/DC                                                         |  |
| Operating current per contact | max. 4 A                                                                 |  |
| Locking of ports              | Screw thread M12 $\times$ 1 mm (recommended torque 0.6 Nm) self-securing |  |
| Protection                    | IP67 inserted and tightened (EN 60529)                                   |  |
| Cables                        |                                                                          |  |
| Cable number                  | 930                                                                      |  |
| No./diameter of wires         | $3 \times 0.75 \text{ mm}^2$                                             |  |
| Wire isolation                | PP (bk, num, gnye)                                                       |  |
| Shore hardness outer jacket   | 90 ± 5A                                                                  |  |
|                               |                                                                          |  |