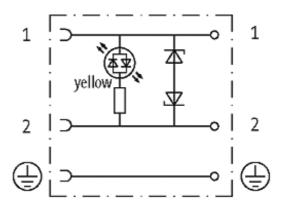

## SVS VALVE PLUG FORM B 10 MM FIELD-WIREABLE

24V LED+Z-Diode PG9

Form B (10 mm) 24 V AC/DC with LED and Z-diode PG 9

Plastic housings with good resistance against chemicals and oils. The resistance to aggressive media should be individually tested for your application. Further details on request.

### Form

29581

| Technical Data                 |                                                                     |
|--------------------------------|---------------------------------------------------------------------|
| Operating voltage              | 24 V AC ±20 % / DC ±25 %                                            |
| Operating current per contact  | max. 4 A                                                            |
| Switch off peak                | max. 55 V                                                           |
| Max. power (W)                 | max. 100 W(VA)                                                      |
| Connection cross section       | 4 mm <sup>2</sup> single core, with ferrule end 1.5 mm <sup>2</sup> |
| Sealing range (cable diameter) | 68 mm                                                               |
| Locking of ports               | M3 (recommended torque 0.4 Nm)                                      |
| Compression gland              | PG9                                                                 |
| Protection                     | IP65 inserted and tightened (EN 60529), with gland                  |
| General data                   |                                                                     |
| Temperature range              | -20+60 °C                                                           |
| Commercial data                |                                                                     |
| country of origin              | CZ                                                                  |
| customs tariff number          | 85369010                                                            |
| minimum order quantity         | 1                                                                   |