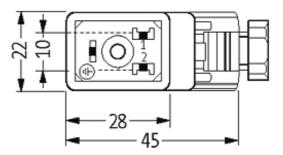

stay connected

## SVS VALVE PLUG FORM B 10 MM FIELD-WIREABLE

24V LED+Z-Diode PG9

Form B (10 mm) 24 V AC/DC with LED and Z-diode PG 9

Plastic housings with good resistance against chemicals and oils. The resistance to aggressive media should be individually tested for your application. Further details on request.

# **Link to Product**

#### Illustration







stay connected





Height: 41 mm

Product may differ from Image

## **Approvals**



### Form

29581

| Technical Data                 |                                                                     |
|--------------------------------|---------------------------------------------------------------------|
| Operating voltage              | 24 V AC ±20 % / DC ±25 %                                            |
| Operating current per contact  | max. 4 A                                                            |
| Switch off peak                | max. 55 V                                                           |
| Max. power (W)                 | max. 100 W(VA)                                                      |
| Connection cross section       | 4 mm <sup>2</sup> single core, with ferrule end 1.