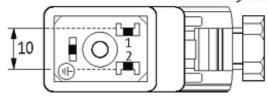

stay connected

## SVS VALVE PLUG FORM B 10 MM FIELD-WIREABLE

24V LED+Z-Diode PG9

Form B (10 mm) 24 V AC/DC with LED and Z-diode PG 9

Plastic housings with good resistance against chemicals and oils. The resistance to aggressive media should be individually tested for your application. Further details on request.

# **Link to Product**

#### Illustration







stay connected





Height: 41 mm

Product may differ from Image

## **Approvals**



### Form

29581

| Technical Data                 |                                                                     |
|--------------------------------|---------------------------------------------------------------------|
| Operating voltage              | 24 V AC ±20 % / DC ±25 %                                            |
| Operating current per contact  | max. 4 A                                                            |
| Switch off peak                | max. 55 V                                                           |
| Max. power (W)                 | max. 100 W(VA)                                                      |
| Connection cross section       | 4 mm <sup>2</sup> single core, with ferrule end