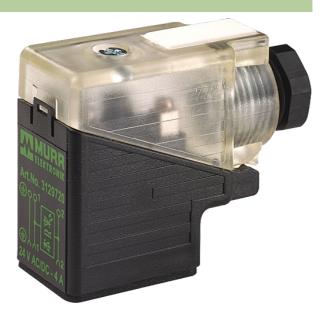

## SVS VALVE PLUG FORM B 10 MM FIELD-WIREABLE

24V LED+Z-Diode PG9

Form B (10 mm) 24 V AC/DC with LED and Z-diode PG 9

Plastic housings with good resistance against chemicals and oils. The resistance to aggressive media should be individually tested for your application. Further details on request.

#### Illustration

stay connected

Height: 41 mm

Product may differ from Image