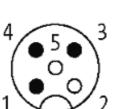

## M12 MALE 0° / M12 FEMALE 90° LED

PUR 3X0.34 YELLOW, ROBOT, drag ch 5m

Male straight to female 90° M12 - M12, 3-pole 2 × LED (PNP), (NPN) on request Art.-No. 7005 - M12 Lite - (plastic hexagonal screw) on request

## Form

40321

|                               | 10021                                                                    |  |
|-------------------------------|--------------------------------------------------------------------------|--|
| Technical Data                |                                                                          |  |
| Operating voltage             | 24 V DC ±25 %                                                            |  |
| Operating current per contact | max. 4 A                                                                 |  |
| Locking of ports              | Screw thread M12 $\times$ 1 mm (recommended torque 0.6 Nm) self-securing |  |
| Protection                    | IP67 inserted and tightened (EN 60529)                                   |  |
| Cables                        |                                                                          |  |
| Cable number                  | 053                                                                      |  |
| No./diameter of wires         | 3 × 0.34 mm²                                                             |  |
| Wire isolation                | PP (br, bl, bk)                                                          |  |
| C-track properties            | 10 Mio.                                                                  |  |
| Torsion                       | 1 Mio. ± 360°/m                                                          |  |
| Jacket Color                  | yellow                                                                   |  |
| Shore hardness outer jacket   | 58 ± 3D                                                                  |  |
|                               |                                                                          |  |