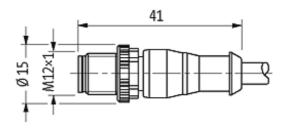

## M12 MALE 0° / M12 FEMALE 90° LED

PUR 3X0.34 YELLOW, ROBOT, drag ch 5m

Male straight to female 90° M12 - M12, 3-pole 2 × LED (PNP), (NPN) on request Art.-No. 7005 - M12 Lite - (plastic hexagonal screw) on request

#### Illustration

Male

Female

stay connected

Product may differ from Image