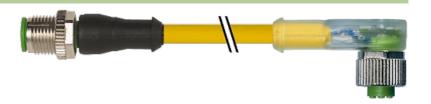

## M12 MALE 0° / M12 FEMALE 90° LED

PUR 3X0.34 YELLOW, ROBOT, drag ch 5m

Male straight to female 90° M12 - M12, 3-pole 2 × LED (PNP), (NPN) on request Art.-No. 7005 - M12 Lite - (plastic hexagonal screw) on request

#### Illustration

Male

Female

stay connected

Product may differ from Image