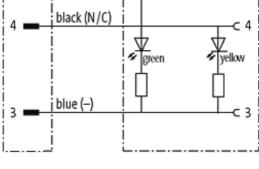

## M12 MALE 0° / M12 FEMALE 90° LED

PUR 3X0.34 YELLOW, ROBOT, drag ch 5m

Male straight to female 90° M12 - M12, 3-pole 2 × LED (PNP), (NPN) on request Art.-No. 7005 - M12 Lite - (plastic hexagonal screw) on request

## Form

40321

|                               | 10021                                                                    |  |
|-------------------------------|--------------------------------------------------------------------------|--|
| Technical Data                |                                                                          |  |
| Operating voltage             | 24 V DC ±25 %                                                            |  |
| Operating current per contact | max. 4 A                                                                 |  |
| Locking of ports              | Screw thread M12 $\times$ 1 mm (recommended torque 0.6 Nm) self-securing |  |
| Protection                    | IP67 inserted and tightened (EN 60529)                                   |  |
| Cables                        |                                                                          |  |
| Cable number                  | 053                                                                      |  |
| No./diameter of wires         | 3 × 0.34 mm²                                                             |  |
| Wire isolation                | PP (br, bl, bk)                                                          |  |
| C-track properties            | 10 Mio.                                                                  |  |
| Torsion                       | 1 Mio. ± 360°/m                                                          |  |
| Jacket Color                  | yellow                                                                   |  |
| Shore hardness outer jacket   | 58 ± 3D                                                                  |  |
|                               |                                                                          |  |