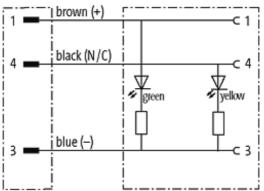

## M12 MALE 0° / M12 FEMALE 90° LED

PUR 3X0.34 YELLOW, ROBOT, drag ch 5m

Male straight to female 90° M12 - M12, 3-pole 2 × LED (PNP), (NPN) on request Art.-No. 7005 - M12 Lite - (plastic hexagonal screw) on request

## Form

40321

|                               | 10021                                                                    |  |
|-------------------------------|--------------------------------------------------------------------------|--|
| Technical Data                |                                                                          |  |
| Operating voltage             | 24 V DC ±25 %                                                            |  |
| Operating current per contact | max. 4 A                                                                 |  |
| Locking of ports              | Screw thread M12 $\times$ 1 mm (recommended torque 0.6 Nm) self-securing |  |
| Protection                    | IP67 inserted and tightened (EN 60529)                                   |  |
| Cables                        |                                                                          |  |
| Cable number                  | 053                                                                      |  |
| No./diameter of wires         | 3 × 0.34 mm²                                                             |  |
| Wire isolation                | PP (br, bl, bk)                                                          |  |
| C-track properties            | 10 Mio.                                                                  |  |
| Torsion                       | 1 Mio. ± 360°/m                                                          |  |
| Jacket Color                  | yellow                                                                   |  |
| Shore hardness outer jacket   | 58 ± 3D                                                                  |  |
|                               |                                                                          |  |