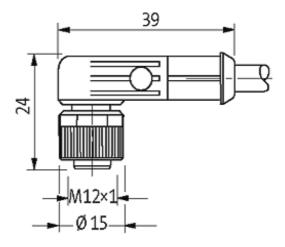

## M12 MALE 0° / M12 FEMALE 90° LED

PUR 3X0.34 YELLOW, ROBOT, drag ch 5m

Male straight to female 90° M12 - M12, 3-pole 2 × LED (PNP), (NPN) on request Art.-No. 7005 - M12 Lite - (plastic hexagonal screw) on request

#### Illustration

Male

Female

stay connected

Product may differ from Image