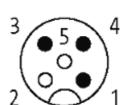

## M12 MALE 0° / M12 FEMALE 90° LED

PUR 3X0.34 YELLOW, ROBOT, drag ch 5m

Male straight to female 90° M12 - M12, 3-pole 2 × LED (PNP), (NPN) on request Art.-No. 7005 - M12 Lite - (plastic hexagonal screw) on request

#### Illustration

Male

Female

stay connected

Product may differ from Image