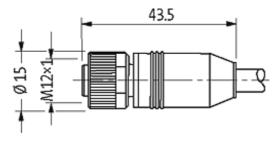

## M12 male 0° / M12 female 0° shielded

PUR 4x0.34 shielded gy UL/CSA+drag chain 12m

Male straight to female straight M12 - M12, 4-pole

Plastic housings with good resistance against chemicals and oils. The resistance to aggressive media should be individually tested for your application. Further details on request. Further cable lengths on request.