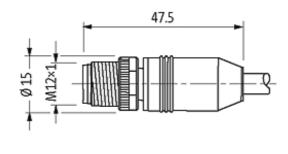

## M12 male 0° / M12 female 0° shielded

PUR 4x0.34 shielded gy UL/CSA+drag chain 12m

Male straight to female straight M12 - M12, 4-pole

Plastic housings with good resistance against chemicals and oils. The resistance to aggressive media should be individually tested for your application. Further details on request. Further cable lengths on request.