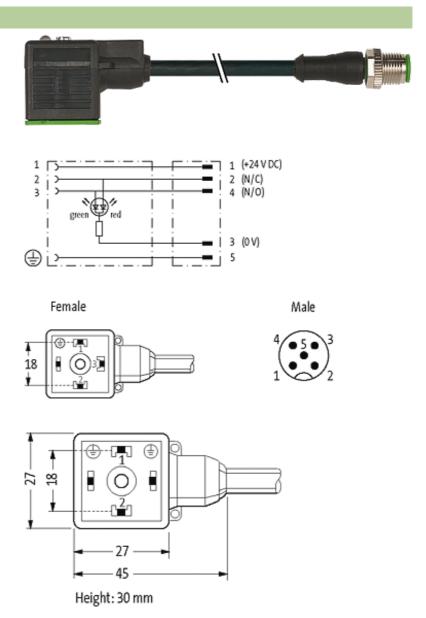

## M12 MALE 0° / MSUD VALVE PLUG FORM A 18MM

PUR 5X0.34 black ROBOT, drag ch 1.5m

Form A (18 mm) – M12, male straight for pressure switches LED (red/green) 5-pole

Further cable lengths on request. Plastic housings with good resistance against chemicals and oils. The resistance to aggressive media should be individually tested for your application. Further details on request.

## Illustration

stay connected

Product may differ from Image