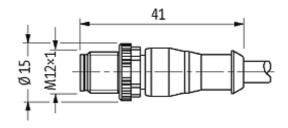

## M12 MALE 0° / MSUD VALVE PLUG FORM A 18MM

PUR 5X0.34 black ROBOT, drag ch 1.5m

Form A (18 mm) – M12, male straight for pressure switches LED (red/green) 5-pole

Further cable lengths on request. Plastic housings with good resistance against chemicals and oils. The resistance to aggressive media should be individually tested for your application. Further details on request.

## Illustration

stay connected

Product may differ from Image